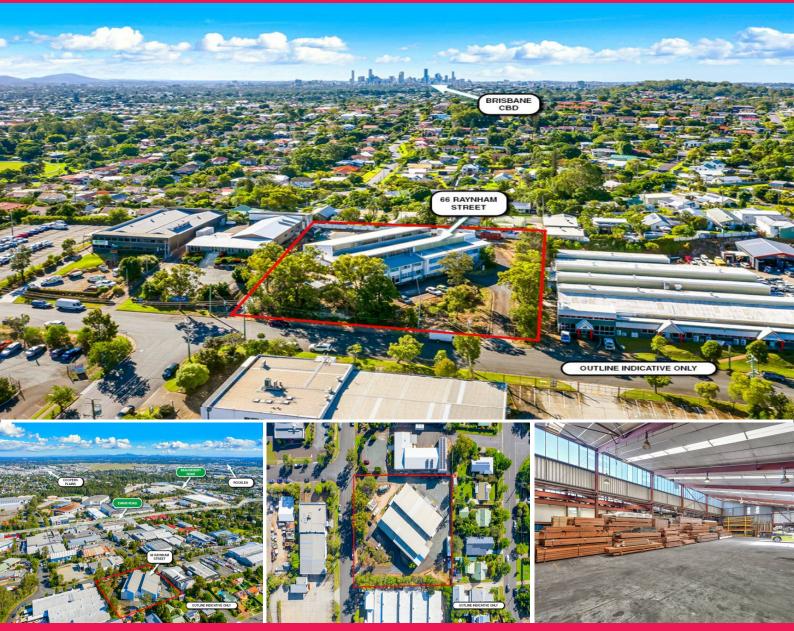

## LJ Hooker Commercial

66 Raynham Street, Salisbury QLD 4107

## 1,363sqm Building On 4940sqm Prime Salisbury Land. Invest/Occupy

- \* LJH Commercial is please to present 66 Raynham Street to the market for immediate sale.
- \* The owners have provided clear instruction to sell the property via offers to purchase closing 28th of May 2021 (unless sold prior).
- $^{\star}$  Tightly held precinct of Salisbury, elevated land with substantial views.
- \* 1363sqm (approx) Total Building Area.
- $^{\star}$  989sqm (approx) Ground Floor Warehouse Area 4.5-7.5  $^{\star}$  Internal Height.
- \* 374sqm (approx) showroom/office over two levels. Bathrooms on both levels.
- \* General Industry A Zoning
- \* Suit both owner occup

Industrial FOR SALE

1363sqm