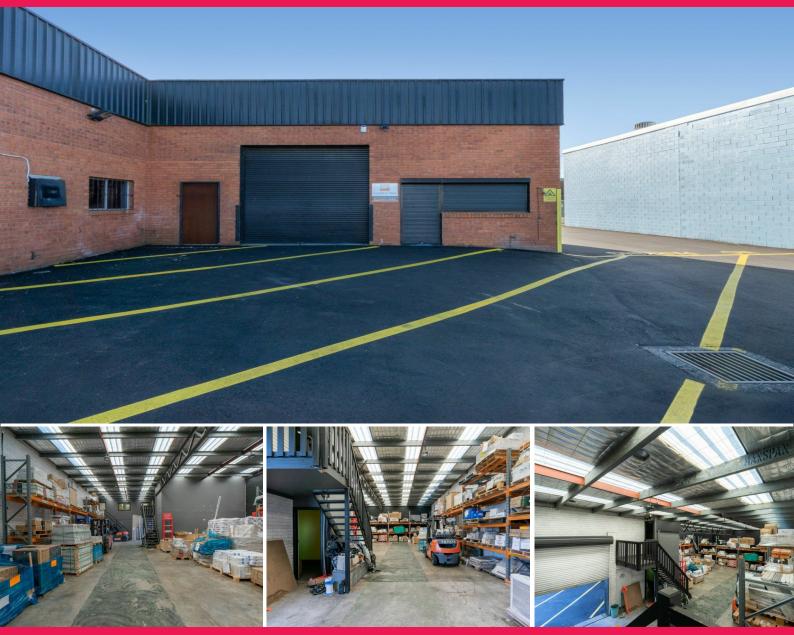

## High clearance industrial unit in prized Erina location

Located within the sought-after Erina Commercial / Industrial hub is this premier industrial bay.

The property is to be sold as a going concern with final expiry of the current lease on 18 October 2021 + 3-year option

The property is well suited to owner occupiers looking to secure business operations within tightly held Erina Industrial hub featuring flexible B5 Business Development zoning. The opportunity is equally attractive to investors set to receive an excellent income stream.

Key property features include:

- Three phase power & Office fit out.

- High roller door & Ma

Industrial FOR SALE

270sqm

Anthony Scarcella +61 422 375 522 Anthony.Scarcella@au.knightfrank.com.au