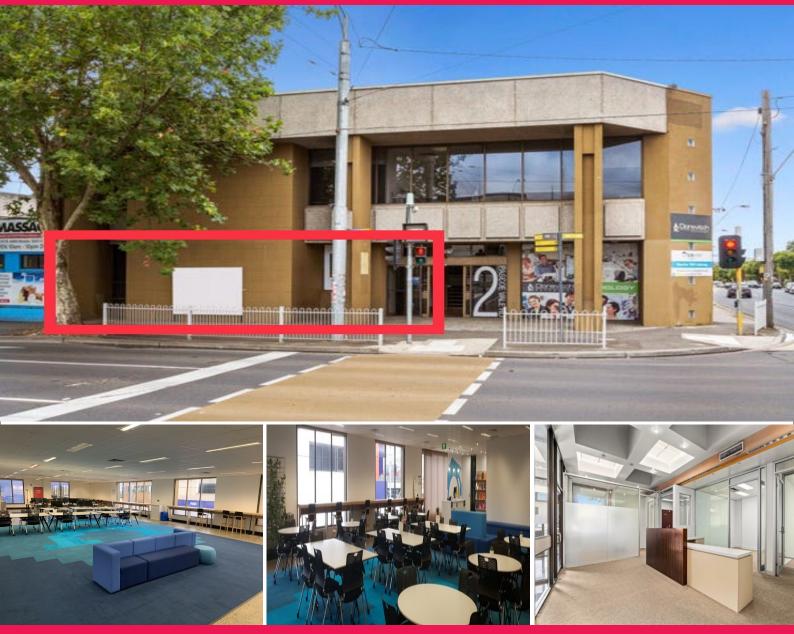

## 2-4 Pascoe Vale Road, Moonee Ponds VIC 3039

## High Exposure Corner Office + Excellent Signage

Phone enquiries - please quote property ID 26311.

Well positioned on Moonee Ponds junction of Pascoe Vale Road, Mt Alexander Road, Puckle Street, and Dean Street, this office offers maximum exposure for your business and excellent convenience for staff and clients alike.

Features include:

Areas available 250 sqm\* ground floor and 600sqm\* upstairs

- \* Flexible floor plan
- \* Heating/cooling
- \* Excellent signage opportunity
- \* Long term lease ava

Offices FOR LEASE

850sqm