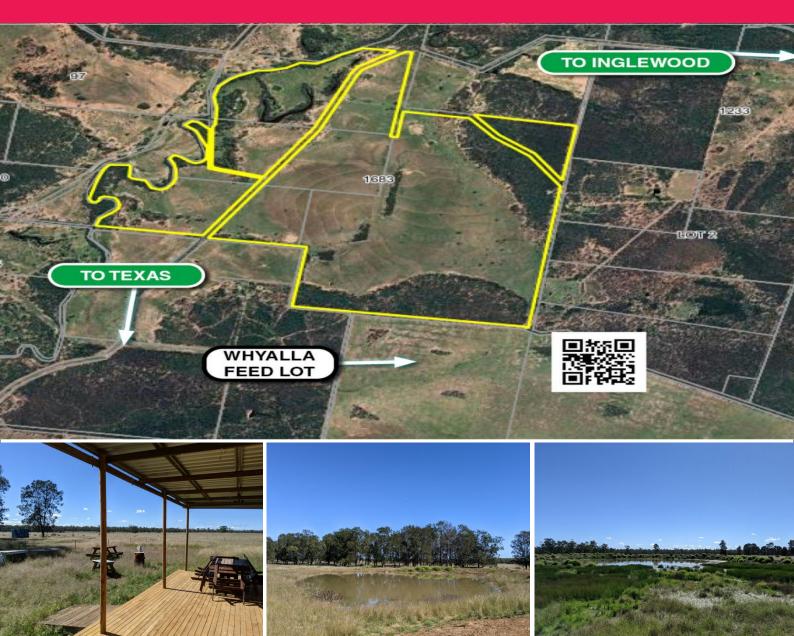

## 1683 Beebo Seventeen Mile Road, Beebo QLD 4385

## 1,102 Acres on 4 Titles, Build 4 Houses (STCA)

ZONING: Rural (within Horticultural 2 Precinct) Goondiwindi R.C LOCATION: 30km SW of Inglewood 22km NW of Texas

PROPERTY FEATURES:

\* 4km creek frontage

\* 4 Titles are zoned Rural within the Horticulture 2 Precinct of the Goondiwindi Regional Council Planning Scheme.

- \* Potential to build 4 separate houses one on each title (Subject to Council
- Approval) and sell each title separately
- \* Boundary fencing to 90% of the property
- \* Working stock yards
- \* Property has a cabin,