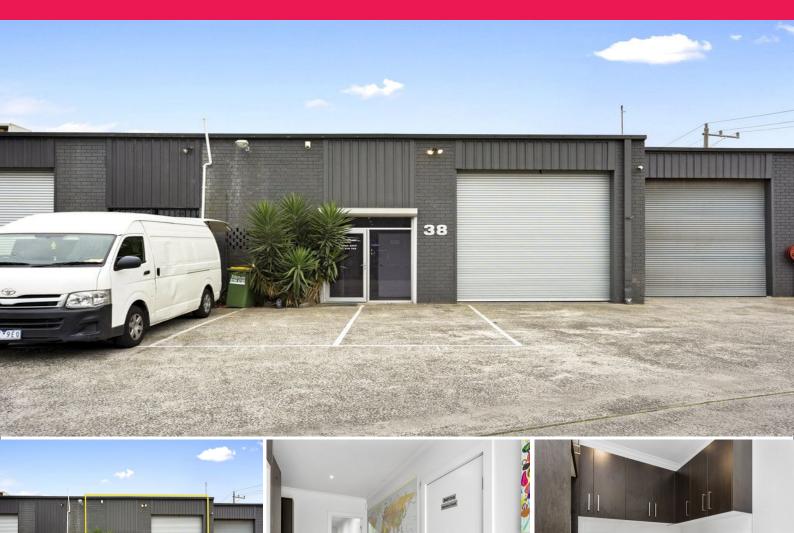

## Modern Industrial Office/Warehouse in Secure Estate ? Great Starter!

Ray White Commercial is pleased to offer for lease this immaculate industrial warehouse/office located in one of South-East Melbourne's most easily accessible locations. Providing excellent security and low maintenance, this property is suitable for a variety of uses (STCA).

Property Features Include:

• Total Building Area: 120m2 (approx) • Includes first floor office of 15m2 (approx) • Plus further mezzanine of 27m2 (approx)

• Two (2) car parks on title

• 3-phase power • Switchboard rece