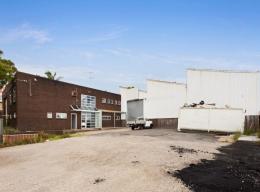

### LARGE WAREHOUSE & YARD!

Gunning Real Estate is pleased to present, this large warehouse on a good block of land. The property is fully self contained and comes complete with office space, toilet and kitchenette facilities.

The property resides in the popular industrial precinct of Carlton, located in close proximity to both Hurstville and Kogarah CBDs and well as providing great access to the M5 and Port Botany via Princes Highway and King Georges Road.

### **KEY FEATURES**

- Building areas: 1,425sqm (Approximately)

- Yard: 410sqm (Approximately)

- Zone: IN2 - Light Industrial

For more information or to inspect the

Industrial FOR LEASE

1425sqm