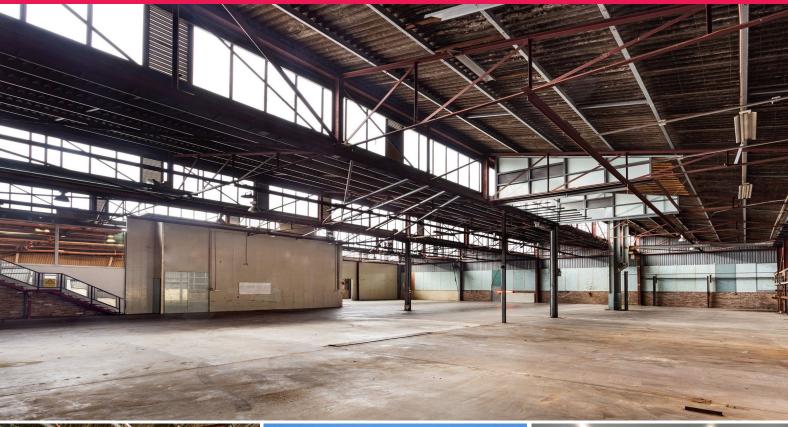

### LARGE WAREHOUSE & YARD!

Gunning Real Estate is pleased to present, this large warehouse on a good block of land. The property is fully self contained and comes complete with office space, toilet and kitchenette facilities.

### **KEY FEATURES**

- Building areas: 1,425sqm (Approximately)

- Yard: 410sqm (Approximately)

- Zone: IN2 - Light Industrial

For more information or to inspect the

Industrial FOR LEASE

1425sqm