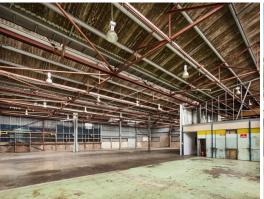

### LARGE WAREHOUSE & YARD!

Gunning Real Estate is pleased to present, this large warehouse on a good block of land. The property is fully self contained and comes complete with office space, toilet and kitchenette facilities.

### **KEY FEATURES**

- Building areas: 1,425sqm (Approximately)

- Yard: 410sqm (Approximately)

- Zone: IN2 - Light Industrial

For more information or to inspect the

Industrial FOR LEASE

1425sqm