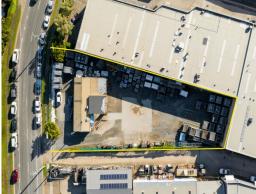

The property is perfectly positioned on Lawrence Drive and directly opposite the exit of Brendan Drive, Nerang. The property is fully-leased to a well-established temporary fencing company who are very reliable and keep the premises well-maintained.

The property has the following key attributes:

- 1,869m2\* of prime industrial land
- Well constructed and maintained shed
- Hold or use the major

Land FOR SALE