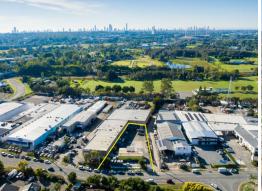

## FREEHOLD INDUSTRIAL OPPORTUNITY - PRIME LOCATION

Michael Willems & Jackson Rameau from Ray White Commercial Gold Coast are pleased to present this sought after industrial opportunity located at 71 Lawrence Drive, Nerang QLD 4211.

The property is perfectly positioned on Lawrence Drive and directly opposite the exit of Brendan Drive, Nerang. The property is fully-leased to a well-established temporary fencing company who are very reliable and keep the premises well-maintained.

The property has the following key attributes:

- 1,869m2\* of prime industrial land
- Well constructed and maintained shed
- Hold or use the major

Land FOR SALE