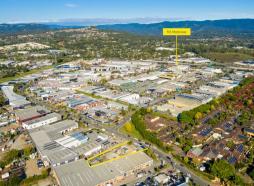

## FREEHOLD INDUSTRIAL OPPORTUNITY - PRIME LOCATION

Michael Willems & Jackson Rameau from Ray White Commercial Gold Coast are pleased to present this sought after industrial opportunity located at 71 Lawrence Drive, Nerang QLD 4211.

The property is perfectly positioned on Lawrence Drive and directly opposite the exit of Brendan Drive, Nerang. The property is fully-leased to a well-established temporary fencing company who are very reliable and keep the premises well-maintained.