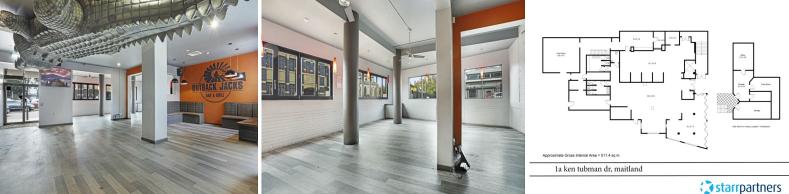

## Restaurant Bar fully equipped and ready to go!

Located next door to Maitland Cinema complex and only a stone's throw from Maitland's newly refurbished 'Levee precinct'. The property is in a prime position for a motivated entrepreneur to capitalise on Maitland's growing food and beverage sector.

The property has a large dinning area and not to mention fully equipment commercial kitchen and bar area.

key features

- ? Large carpark adjacent
- ? Ducted air-conditioner
- ? Two cool rooms
- ? Full commercial kitchen
- ?. Existing hotel