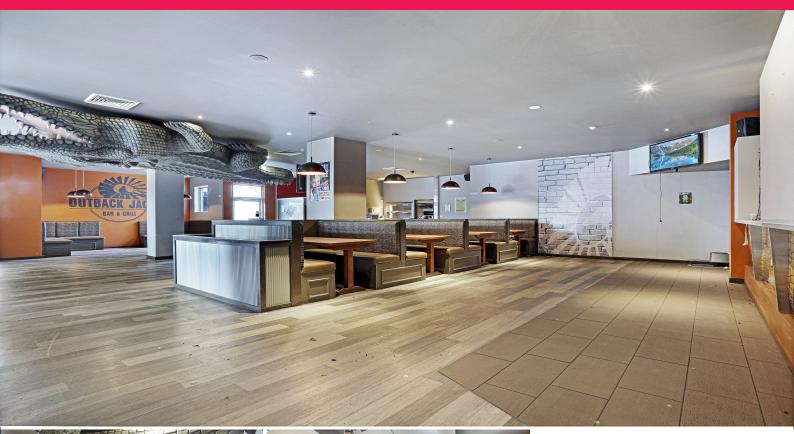

## Restaurant Bar fully equipped and ready to go!

Located next door to Maitland Cinema complex and only a stone's throw from Maitland's newly refurbished 'Levee precinct'. The property is in a prime position for a motivated entrepreneur to capitalise on Maitland's growing food and beverage sector.

The property has a large dinning area and not to mention fully equipment commercial kitchen and bar area.

key features

- ? Large carpark adjacent
- ? Ducted air-conditioner
- ? Two cool rooms
- ? Full commercial kitchen
- ?. Existing hotel