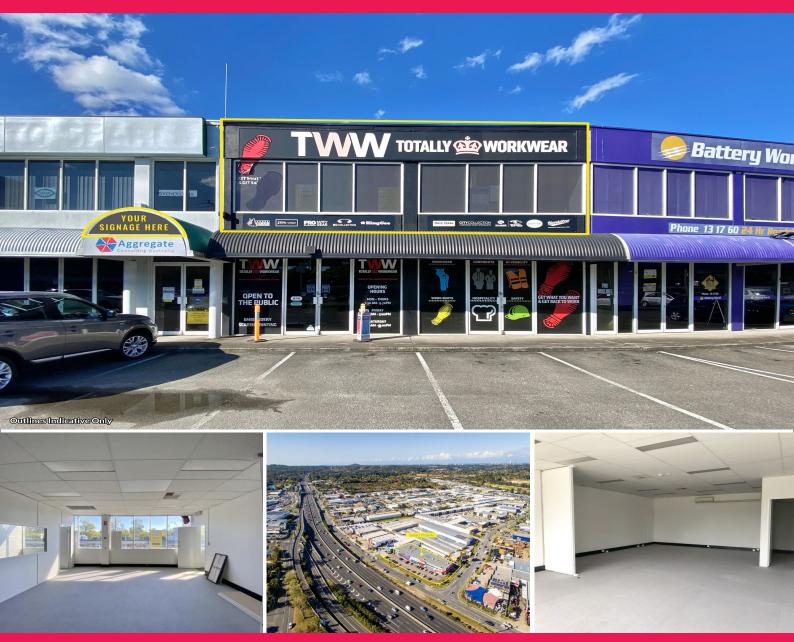

## Ray White.

13/46 Spencer Road, Nerang QLD 4211

## All Offers Will Be Presented - Enquire today

Conveniently located on the corner of two of Nerang's highest profile streets (Spencer Road & Lawrence Drive) and just 1km\* away from the M1 Pacific Highway heading both South and North is this office space.

Kev features include:

- 122m2\* first floor office suite
- Air Conditioned
- Great parking onsite
- Kitchenette and exclusive amenities
- Abundance of natural light
- Available now with all offers considered

Offices FOR LEASE

122sqm