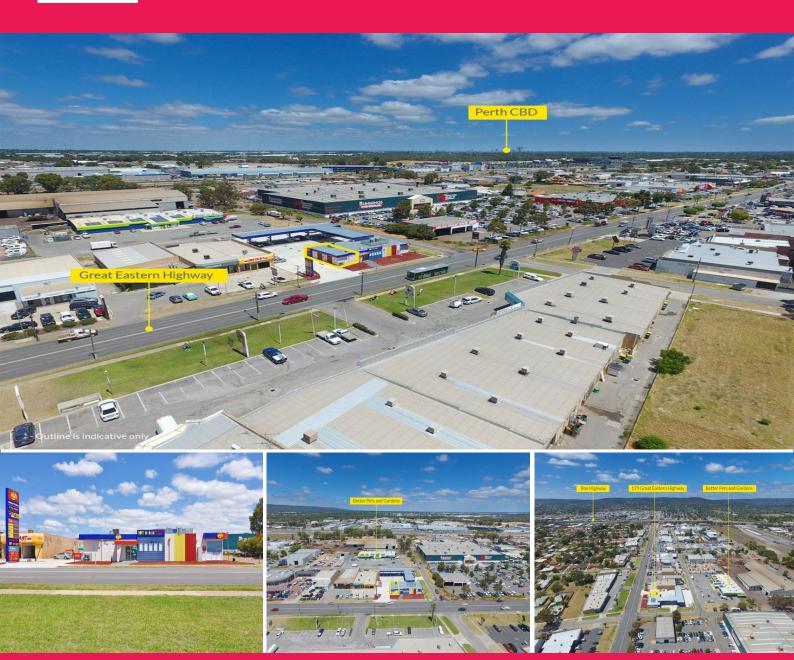

#### Ready, Steady, Cook!

An amazing opportunity awaits for an experienced operator to lease this 96sqm ready to go, modern cafe.

The cafe is ideally attached to Better Choice Fuel Station bringing in 500 + customers a day through their convenience store. The property is strategically located facing Great Eastern Highway with a bus stop directly in front of the cafe.

The kitchen is fully fitted with existing furniture, plant and equipment with everything you need from cookers to cool rooms and espresso machines.

**Property Particulars** 

- 96sqm cafe
- Fully fitted with pla