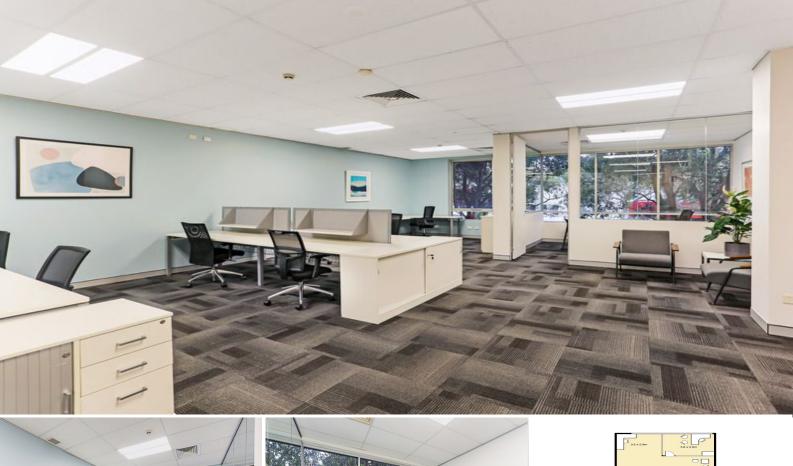

## **Corporate Style Office with Great Parking**

Located in the Lane Cove Business Park on the corner of Chaplin Drive and Mars Road this property benefits from easy access to North Ryde, Macquarie Park or North Sydney and Sydney CBD or direct access via M2 motorway to the greater West of Sydney.

The space is fully-furnished and fitted out with meeting rooms and two offices and additional work-stations. Car parking for 3 basement secure parking spaces for an additional \$2,000 pa + GST. An additional open grade space is available if required at \$1,200 pa + GST

Offices FOR LEASE

89sqm

**Andrew Bui** 