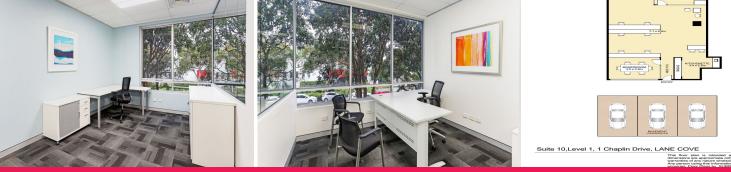

## **Corporate Style Office with Great Parking**

Located in the Lane Cove Business Park on the corner of Chaplin Drive and Mars Road this property benefits from easy access to North Ryde, Macquarie Park or North Sydney and Sydney CBD or direct access via M2 motorway to the greater West of Sydney.

The space is fully-furnished and fitted out with meeting rooms and two offices and additional work-stations. Car parking for 3 basement secure parking spaces for an additional \$2,000 pa + GST. An additional open grade space is available if required at \$1,200 pa + GST

Offices FOR LEASE

89sqm

**Andrew Bui** 