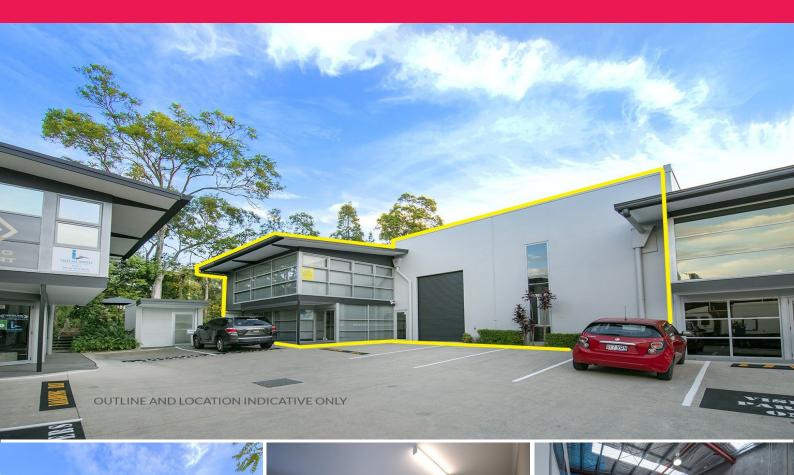

## Noosaville Warehouse, Offices / Training Rooms

Small group of 6 well-maintained industrial units in the Noosaville auto park. These modern industrial units include additional windows into warehouse areas increasing the levels of natural light. Previously used for flight simulators, the unit had approval for training and entertainment. A great option with all the costly fitout work already done.

+ 275m?\* industrial unit including 50m?\* mezzanine

+ Existing fit-out includes reception, conference/boardroom, two training rooms plus offices on mezzanine level, bathroom facilities and warehouse storage

+ Air-conditioned wit

Industrial FOR SALE

275sqm