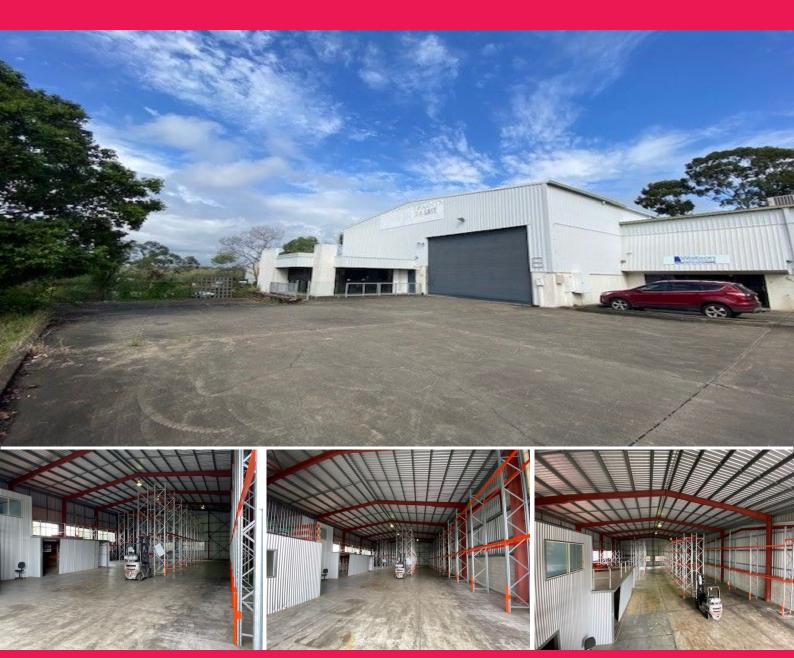

## FLOOD FREE CLEARSPAN WAREHOUSE

Located in the thriving suburb of Sumner, approximately 14 radial kilometres from the Brisbane CBD and offers access to all major arterials such as the Ipswich, Centenary and Logan Motorways.

The property offers some of the following features:

- 720sqm\* Clearspan warehouse
- 98sqm\* Ground floor open plan office space
- 82sqm\* Load bearing mezzanine storage
- Great internal height 8m +
- Flood free site
- Container set down areas and side hardstand