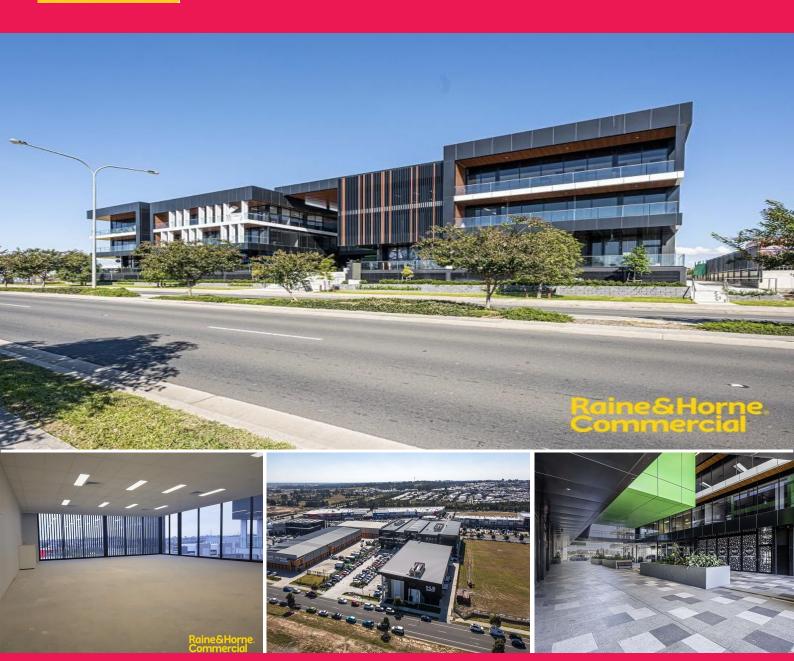

# Suite 2110/31 Lasso Road, Gregory Hills NSW 2557

# 121m? Professional Suite + 3 car spaces

Strategically located within 'The HUB' in the heart of the Gregory Hills Business Park. Direct access is provided to all major Sydney road networks including the M5 & M7 Motorways, with all essential services & public transport easily accessible from the subject property.

Located between significant residential development and only 20 minutes to Western Sydney Airport currently under construction.

- ? Street facing professional suite totalling 121m?
- ? Open plan layout with kitchenette
- ? Excellent natural light
- ? Ducted air conditioning
- ? Three (3) secure basement car spaces
- ? Secure building with

Offices

FOR LEASE

121sqm