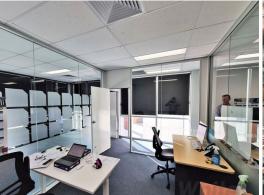

### **CORPORATE METROPLEX OFFICE/ WAREHOUSE**

- 242sqm\* office/ warehouse in highly sought after Metroplex
- $135 \text{sqm}^*$  ducted air-conditioned, carpeted, high quality office space over two levels
- Existing fit-out includes entry & showroom (or office) area, glass partitioned offices, executive boardroom, open plan area, server room, fully data cabled, alarm & intercom system and great natural light throughout
- 107sqm\* clear span, insulated warehouse
- Electric container height roller door
- Male & female amenities, a shower & kitchenette
- Fibre optic box in tenancy
- Walking distance to BrewDog
- Sale Price: \$750,000 + GST