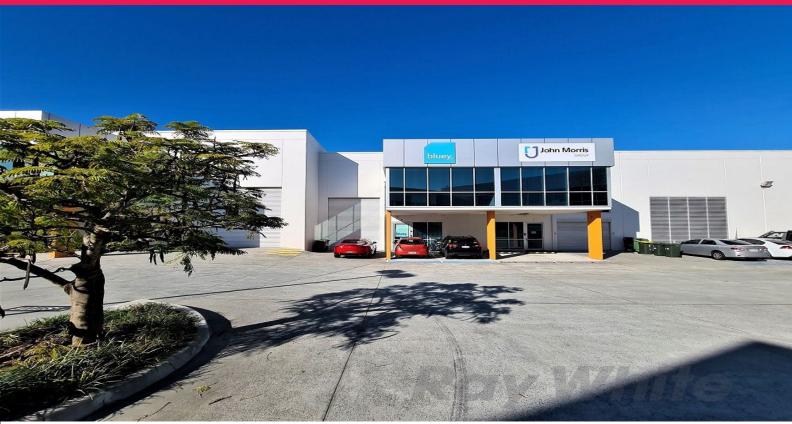

# Ray White.

8/53 Metroplex Ave, Murarrie QLD 4172

### **CORPORATE METROPLEX OFFICE/ WAREHOUSE**

- 242sqm\* office/ warehouse in highly sought after Metroplex
- $135 \text{sqm}^*$  ducted air-conditioned, carpeted, high quality office space over two levels
- Existing fit-out includes entry & showroom (or office) area, glass partitioned offices, executive boardroom, open plan area, server room, fully data cabled, alarm & intercom system and great natural light throughout
- 107sqm\* clear span, insulated warehouse
- Electric container height roller door
- Male & female amenities, a shower & kitchenette
- Fibre optic box in tenancy
- Walking distance to BrewDog
- Sale Price: \$750,000 + GST

Industrial

FOR SALE

242sqm