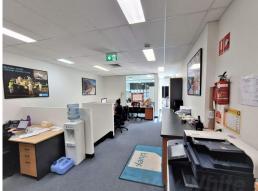

### **CORPORATE METROPLEX OFFICE/ WAREHOUSE**

- 242sqm\* office/ warehouse in highly sought after Metroplex
- $135 \text{sqm}^*$  ducted air-conditioned, carpeted, high quality office space over two levels
- Existing fit-out includes entry & showroom (or office) area, glass partitioned offices, executive boardroom, open plan area, server room, fully data cabled, alarm & intercom system and great natural light throughout
- 107sqm\* clear span, insulated warehouse
- Electric container height roller door
- Male & female amenities, a shower & kitchenette
- Fibre optic box in tenancy
- Walking distance to BrewDog
- Sale Price: \$750,000 + GST