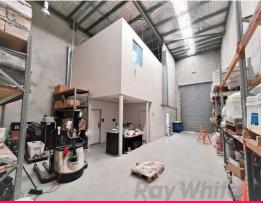

### **CORPORATE METROPLEX OFFICE/ WAREHOUSE**

- 242sqm\* office/ warehouse in highly sought after Metroplex
- $135 \text{sqm}^*$  ducted air-conditioned, carpeted, high quality office space over two levels
- Existing fit-out includes entry & showroom (or office) area, glass partitioned offices, executive boardroom, open plan area, server room, fully data cabled, alarm & intercom system and great natural light throughout
- 107sqm\* clear span, insulated warehouse
- Electric container height roller door
- Male & female amenities, a shower & kitchenette
- Fibre optic box in tenancy
- Walking distance to BrewDog
- Sale Price: \$750,000 + GST