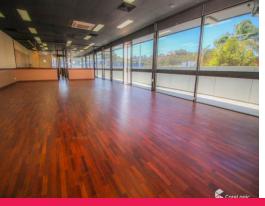

## **Quality Office/Showroom in key Miami location**

- 188m2 office/showroom fully fitted out
- First level: Comprising of reception, large office, board room and store room areas with own kitchen and bathroom amenities
- Central office: Comprising of airconditioned reception, large office and waiting small waiting area
- Additional 4 separate offices connecting to main floor providing additional workspaces
- Roller door warehouse access
- Onsite car parking
- Zoned: Light Industry
- Alarmed security
- Terrific exposure to Gold Coast Highway