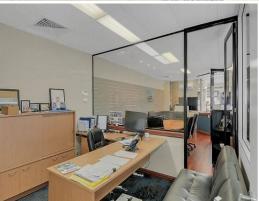

## **Quality Office/Showroom in key Miami location**

- 188m2 office/showroom fully fitted out
- First level: Comprising of reception, large office, board room and store room areas with own kitchen and bathroom amenities
- Central office: Comprising of airconditioned reception, large office and waiting small waiting area
- Additional 4 separate offices connecting to main floor providing additional workspaces
- Roller door warehouse access
- Onsite car parking
- Zoned: Light Industry
- Alarmed security
- Terrific exposure to Gold Coast Highway