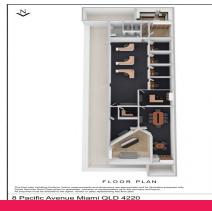

## **Quality Office/Showroom in key Miami location**

- 188m2 office/showroom fully fitted out
- First level: Comprising of reception, large office, board room and store room areas with own kitchen and bathroom amenities
- Central office: Comprising of airconditioned reception, large office and waiting small waiting area
- Additional 4 separate offices connecting to main floor providing additional workspaces
- Roller door warehouse access
- Onsite car parking
- Zoned: Light Industry
- Alarmed security
- Terrific exposure to Gold Coast Highway