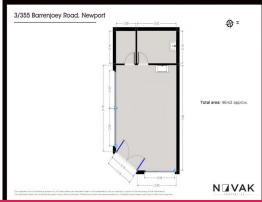

3/355 Barrenjoey Road, Newport NSW 2106

## SUMMER IS COMING.... SET UP YOUR BUSINESS IN **SURFSIDE LOCATION**

| Street level, well maintained property

| Floor Area 46m2 (approx.)

| Fantastic spot for beauty, consulting...

| ...or any RETAIL business