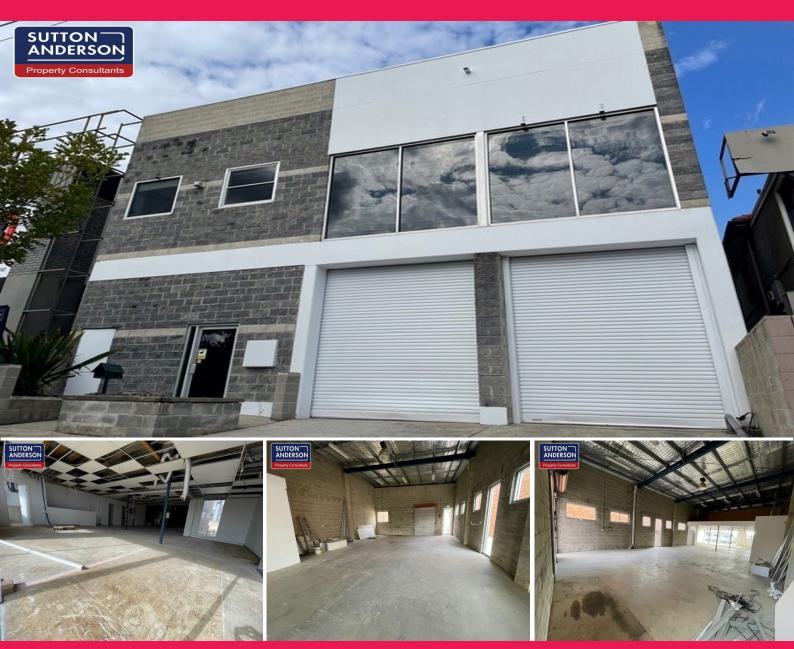

## 58 Whiting Street, Artarmon NSW 2064

## **Fantastic Freestanding Office/Warehouse Building**

58 Whiting Street is a fantastic freestanding office/warehouse building located in the sought after Artarmon industrial precinct.

The warehouse offers container access with high clearance. The offices are air-conditioned and partitioned. There is also a bonus 125m2 storage area available.

Located with easy access to Artarmon shops and train station.

Contact Hugh Anderson or Jaycob Younan for more information.

Industrial FOR LEASE

465sqm

**Hugh Anderson** 

hugh@suttonanderson.com.au