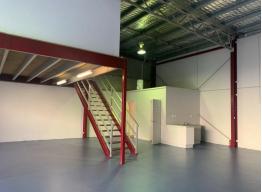

## SPACIOUS WAREHOUSE AND OFFICE AT THE FRONT OF COMPLEX

This excellent precast concrete, quality industrial unit is approx. 181m2 on the ground floor plus approx. 57m2 air conditioned mezzanine office (Total area approx. 238m2)