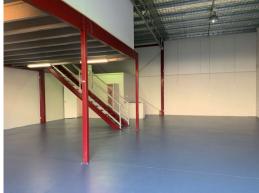

## SPACIOUS WAREHOUSE AND OFFICE AT THE FRONT OF COMPLEX

This excellent precast concrete, quality industrial unit is approx. 181m2 on the ground floor plus approx. 57m2 air conditioned mezzanine office (Total area approx. 238m2)