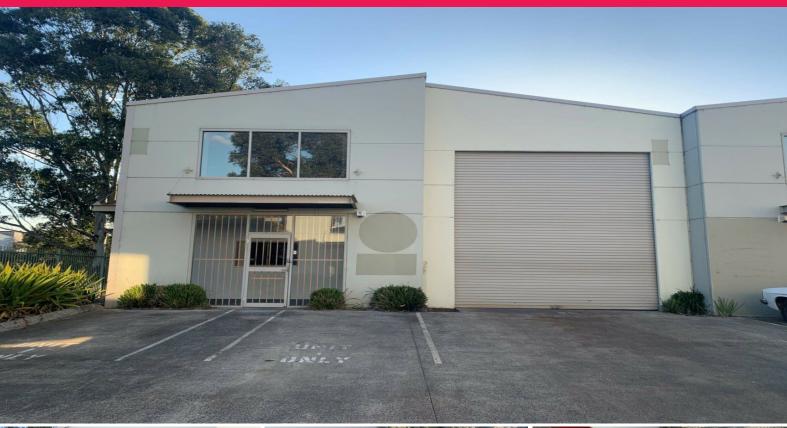

## SPACIOUS WAREHOUSE AND OFFICE AT THE FRONT OF COMPLEX

This excellent precast concrete, quality industrial unit is approx. 181m2 on the ground floor plus approx. 57m2 air conditioned mezzanine office (Total area approx. 238m2)

There are 4 car parking spaces with 2 directly in front of the unit.

The unit is at the front of the complex with good vehicle access.

Amenities include kitchen area, male and female bathrooms with 2 toilets, shower with disabled facility.

There is a reception area/office on the ground floor which is air conditioned.

3 phase power offering 100amps

Call Karen Aubrey 0411

Industrial FOR LEASE

238sqm