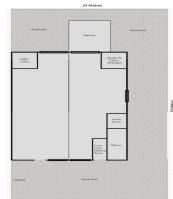

# Long Standing Tenant With A Good Return - For Sale

This fully tenanted investment is now on the market for the first time since 2007.

Freehold property of land size 1,200 sqm with improvements of a high clearance 500sqm\* warehouse with drive through access that is able to be split into two identical tenancies.