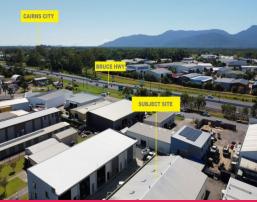

## Ray White

55 Supply Road, Bentley Park QLD 4869

# Long Standing Tenant With A Good Return - For Sale

This fully tenanted investment is now on the market for the first time since 2007.

Freehold property of land size 1,200 sqm with improvements of a high clearance 500sqm\* warehouse with drive through access that is able to be split into two identical tenancies.