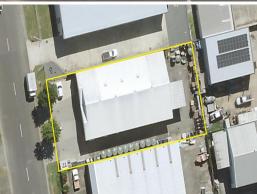

# Long Standing Tenant With A Good Return - For Sale

This fully tenanted investment is now on the market for the first time since 2007.

Freehold property of land size 1,200 sqm with improvements of a high clearance 500sqm\* warehouse with drive through access that is able to be split into two identical tenancies.

 $700 sqm^{\star}$  of hardstand and parking on site for 15 vehicles.

The longstanding tenant, Everhard Industries is a national company that supplies plumbing solutions to major outlets and retailers in the Cairns Region.