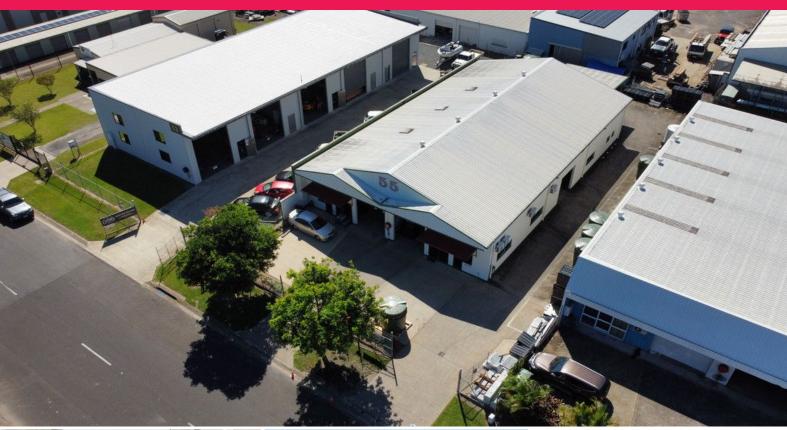

# Long Standing Tenant With A Good Return - For Sale

This fully tenanted investment is now on the market for the first time since 2007.

Freehold property of land size 1,200 sqm with improvements of a high clearance 500sqm\* warehouse with drive through access that is able to be split into two identical tenancies.

 $700 sqm^{\star}$  of hardstand and parking on site for 15 vehicles.

The longstanding tenant, Everhard Industries is a national company that supplies plumbing solutions to major outlets and retailers in the Cairns Region.

Industrial FOR SALE

500sqm