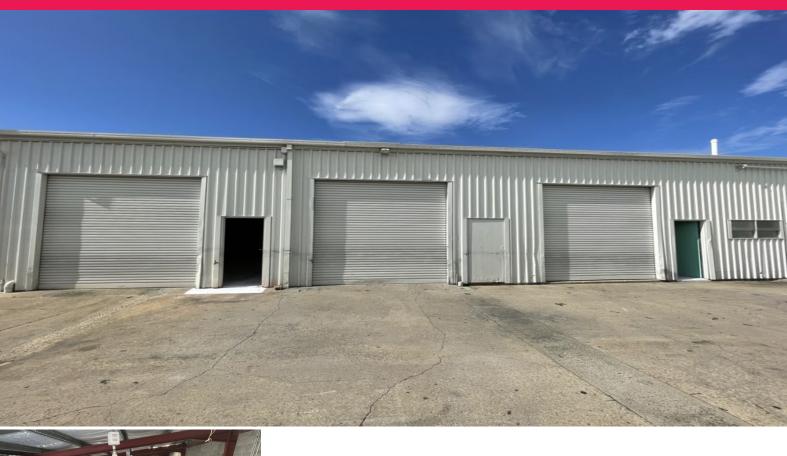

## Just what you have been looking for...

Unit 2 provides good internal height with multiple roller door access to the premises. Included in the space is additional mezzanine storage, small office space and wide drive way access for trailers and vehicles.

KEY FEATURES Include:-

- Approx. 132
- Rear warehouse with mezzanine\*
- Multiple roller door access
- Good internal height
- Shared bathroom facilities
- NBN ready

Industrial FOR LEASE

132sqm

**Cherie Parik** 