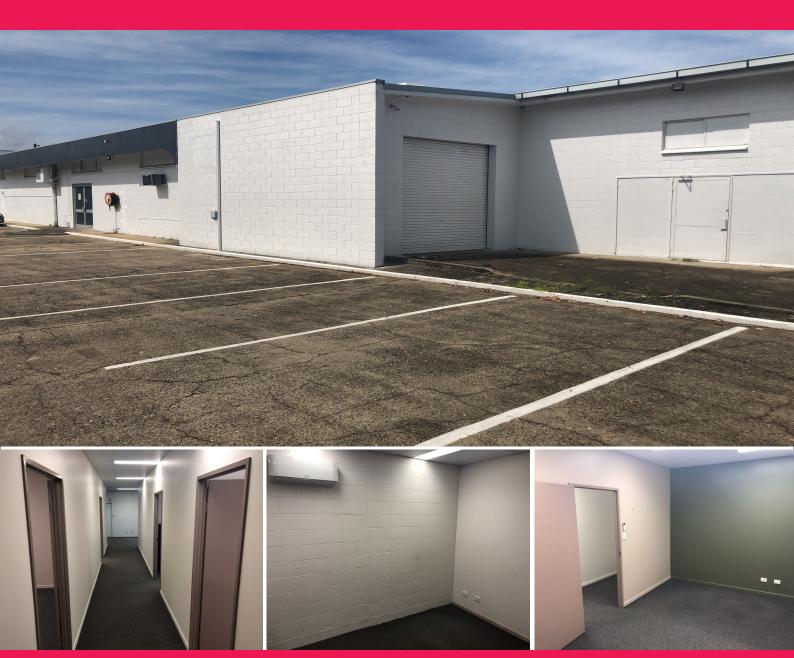

## **Ground Floor Office - 95sqm\* - Five Car Parks**

Elevation Church on Pease Street is looking for a like-minded tenant that can operate from their building. This tenancy is shared but has a completely separate entrance and is secured from the main front building.

- ? 95sqm\* of office space
- ? Four good sized offices with a reception/waiting room
- ? Electricity is included no hidden fees
- ? 150sqm\* of hardstand for storage or equipment
- ? PWD compliant amenities are in the building
- ? Landlord negotiable
- \*Approximately