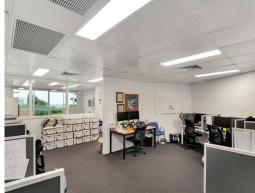

## 134sqm Office At Front Of Complex

- \* 134sqm (approx) of well-appointed office over 1 floor plate
- \* Front of complex position with good signage opportunities
- \* Boardroom, office and open plan areas
- \* Male and Female amenities plus kitchen in place
- \* 2 onsite car parks plus visitor
- \* Great access to local cafes and restaurants
- \* Available end May