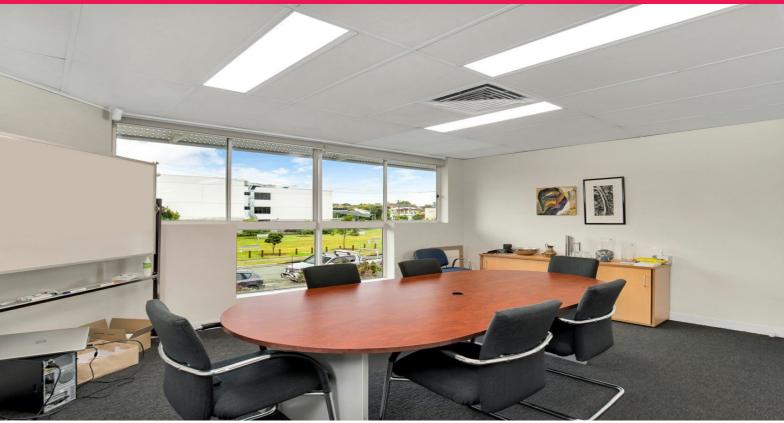

## 134sqm Office At Front Of Complex

- \* 134sqm (approx) of well-appointed office over 1 floor plate
- \* Front of complex position with good signage opportunities
- \* Boardroom, office and open plan areas
- \* Male and Female amenities plus kitchen in place
- \* 2 onsite car parks plus visitor
- \* Great access to local cafes and restaurants
- \* Available end May