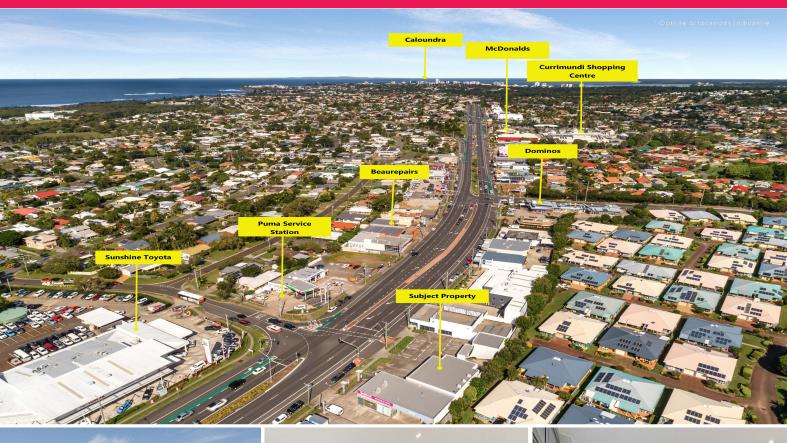

# **Premium Nicklin Way Exposure | For Lease**

Samuel Hoy and Emily Pendleton from the Ray White Commercial Northern Corridor Group are excited to present 688 Nicklin Way, Currimundi for lease. Prominently positioned on arguably the busiest arterial road on the Sunshine Coast, this high exposure property presents a magnitude of possibilities.

#### FEATURES:

- 172m2 available immediately with future development opportunities of up to 235m2 approx.
- Ideal for showroom, office and/or medical use
- Large exposure site with prime frontage to Nicklin Way
- Located next door to new Medical Centre
- 5 car parks on site
- Perfectly positioned