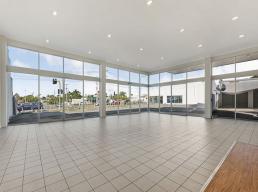

#### FEATURES:

- 172m2 available immediately with future development opportunities of up to 235m2 approx.
- Ideal for showroom, office and/or medical use
- Large exposure site with prime frontage to Nicklin Way
- Located next door to new Medical Centre
- 5 car parks on site
- Perfectly positioned