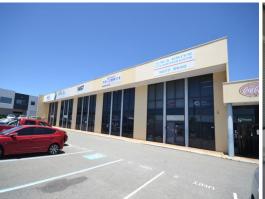

### Exposure, easy gross rental, & small warehouse for free!

Located on the corner of Abernethy Road & Francisco Street.

Key features include:

• 135sqm (approx) partitioned office with alarm, good natural light, and a/c throughout

• 40sqm (approx) warehouse with rear access

• Rental includes outgoings (aside from utilities and a/c maintenance)

• Signage rights to Abernethy Road

• Only 8 kilometres to the CBD and 4 kilometres to the Kewdale

freight terminal domestic & international airport.

Ray White Commercial (W

Offices

FOR LEASE

Easy gross rental, please contact agent

175sqm