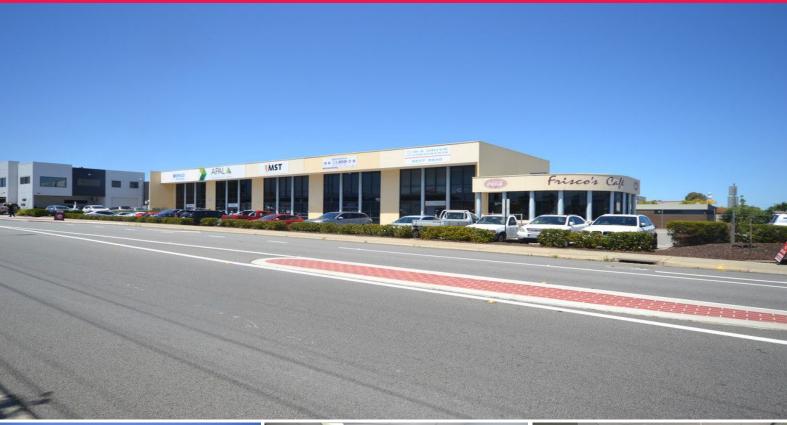

# Ray White.

2/158 Francisco Street, Belmont WA 6104

### Exposure, easy gross rental, & small warehouse for free!

Located on the corner of Abernethy Road & Francisco Street.

Key features include:

• 135sqm (approx) partitioned office with alarm, good natural light, and a/c throughout

• 40sqm (approx) warehouse with rear access

• Rental includes outgoings (aside from utilities and a/c maintenance)

• Signage rights to Abernethy Road

• Only 8 kilometres to the CBD and 4 kilometres to the Kewdale

freight terminal domestic & international airport.

Ray White Commercial (W

Offices

FOR LEASE

Easy gross rental, please contact agent

175sqm