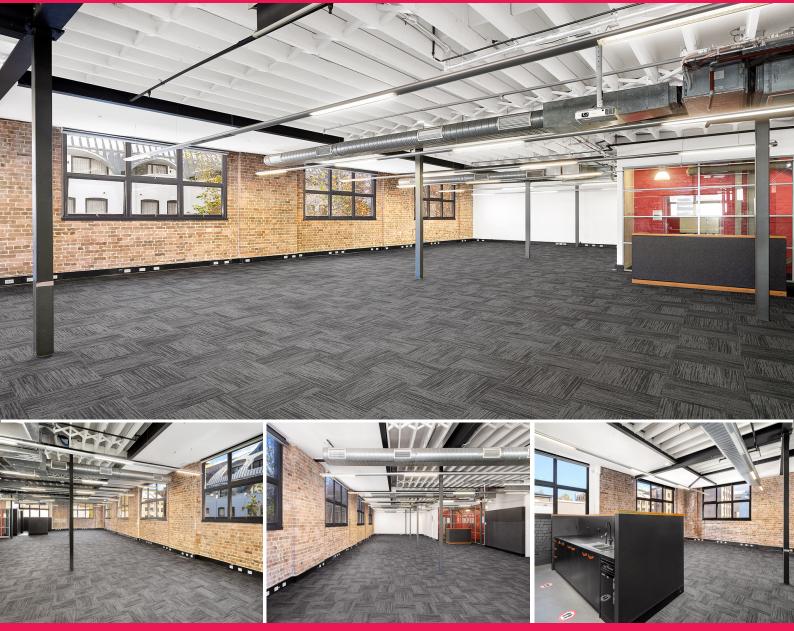

## Large Expansive Creative Office Space - Combined suites 277 sqm option

22-36 Mountain Street Ultimo, is one of the highly sought-after office spaces in Ultimo. Bursting with creative flair these stunning offices will instantly appeal, offering the buzzing creative environment your team is looking for. Located within 5-10 minutes walk to major public transport links to Central Station and bus links via Broadway, Broadway Shopping Centre and UTS.

Currently being offered: C3.16, C3.17, C3.18 - Combined suites 277 sqm option

- Shower facilities and end of trip facilities in the building with

Offices

FOR LEASE

277sqm