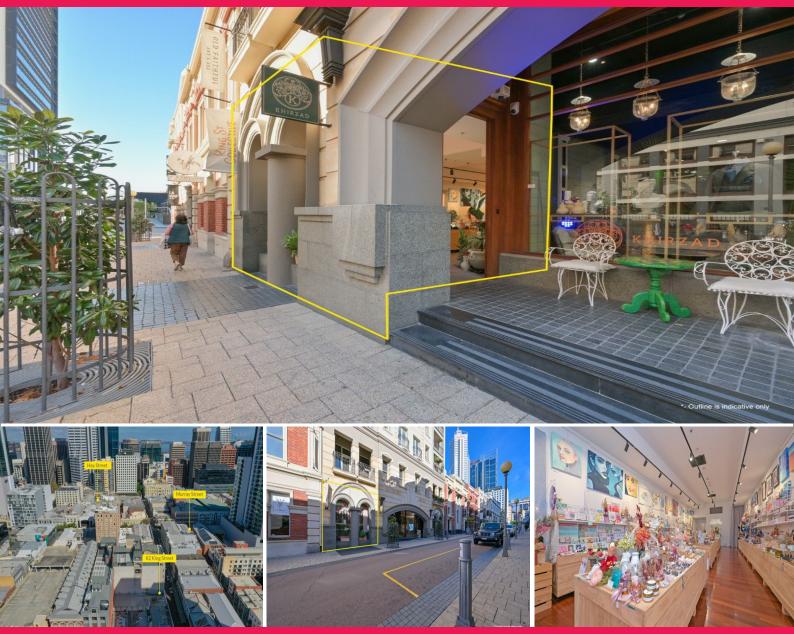

## **Prime King Street Location**

Rare strata retail offering, located on iconic King Street, which for many years has been the 'go to' high street retail precinct.

This 108m2 strata unit offers a shop front with polished floorboards, air conditioning.

This is the first property in over a decade to become available on this iconic street. The property features include:

• Iconic Street Address • Ground Floor street frontage • 108m2\* • Zoned City Centr Retail FOR SALE Expressions of Interest 108sqm