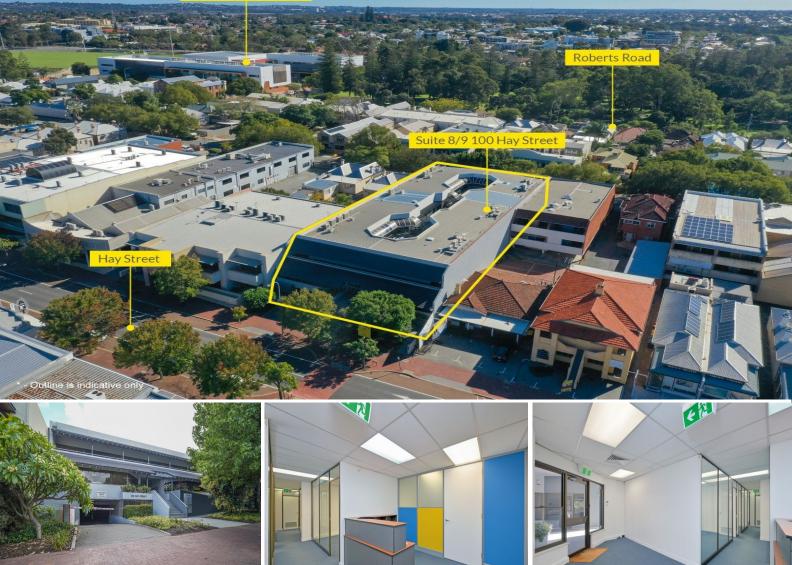

## 8 & 9, 100 Hay Street, Subiaco WA 6008

## **GROUND FLOOR PARTITIONED OFFICE SUITES**

100 Hay Street Subiaco is a well presented and maintained strata office building that would suit many business uses. The property benefits from a common atrium area that provides natural light to the office areas.

Located conveniently in Subiaco, surrounded by popular cafe spots such as Repeat Offender & within walking distance to the popular West Perth cafe precinct.

Suite 9 - 122sqm\* Partitioned

Outgoings approx\* \$120/sqm