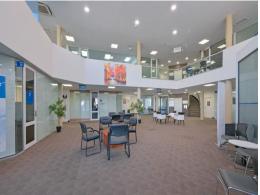

### PRICE REDUCED MOTIVATED SELLERS!

Conveniently positioned on the first floor of Southbank Central Medical Centre the suite was recently refurbished and includes two consulting rooms with their own wash hand basins, a large reception area, an office area, one treatment room, one lab area and kitchenette.

This property includes an additional 93sqm\* private balcony with views over the Swan towards the CBD and has two allocated car bays and ample patient parking.

Retail FOR SALE \$749,000 + GST 105sqm

#### Key features:

- 105sqm\* office space
- 93sqm\* private balcony
- NBN compatible phone