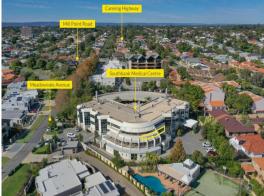

# Ray White.

Suite C, 1/38 Meadowvale Avenue, South Perth WA 6151

This property includes an additional 93sqm\* private balcony with views over the Swan towards the CBD and has two allocated car bays and ample patient parking.

Retail FOR SALE \$749,000 + GST 105sqm