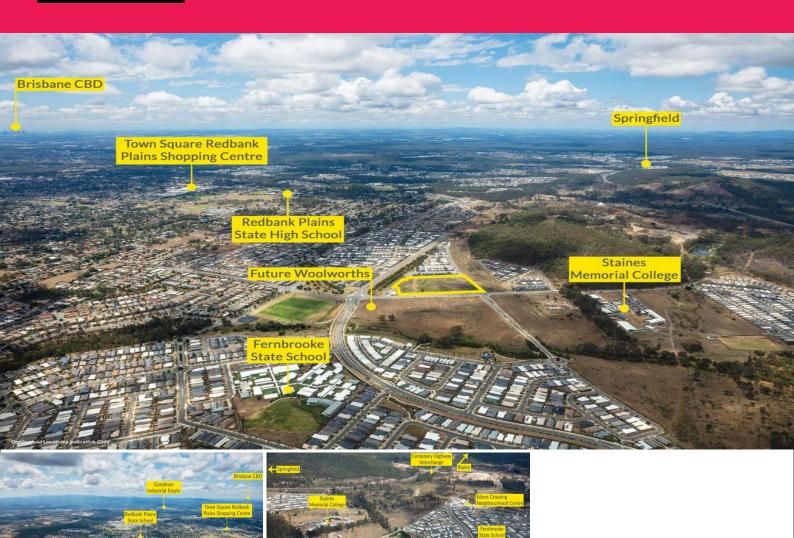

## 4.133HA\* DEVELOPMENT SITE, REDBANK PLAINS

- Opportunity to acquire a residential in-fill development site located in the growing Ipswich development corridor
- 10km\* from Springfield Central, 13km\* to the Ipswich CBD and 33km\* from the Brisbane CBD
- Currently designated Future Urban and Recreation
- Designated MD1 Medium Density 1 in Draft Ipswich Planning Scheme 2019
- Potential for residential lots, townhouses, terraces and child care (ASTCA)
- Adjacent to Redbank Plains Community Centre adjacent
- Directly opposite future Woolworths anchored shopping centre
- Close proximity to Fernbrooke State School and Staines Memorial College
- Opposite future Redba