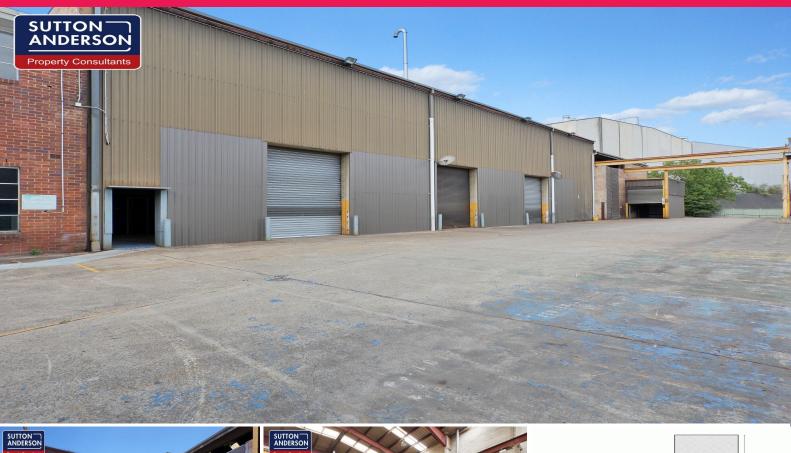

## Freestanding High Clearance Warehouse/Office/Hardstand

Sutton Anderson are proud to present this unique & rare freestanding site located in the heart of Artarmon's Industrial area.

The property is located near the corner of Hotham Parade and McLachlan Avenue, giving it excellent street exposure. The site is close to the Gore Hill Freeway and has easy access to the city, Northern and Western suburbs.

Features include:

- \* High clearance warehouse of approximately 10 metre clearance
- \* Large hardstand of approximately 1,035 sqm
- $^{\ast}$  Office space located at the front of the building & split over two levels
- \* Site area of approximately 1,930 sqm
- \* Visitor parking at th