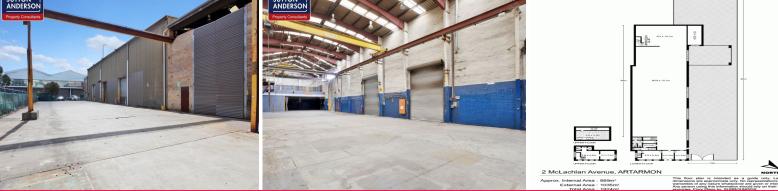

## Freestanding High Clearance Warehouse/Office/Hardstand

Sutton Anderson are proud to present this unique & rare freestanding site located in the heart of Artarmon's Industrial area.

The property is located near the corner of Hotham Parade and McLachlan Avenue, giving it excellent street exposure. The site is close to the Gore Hill Freeway and has easy access to the city, Northern and Western suburbs.

Features include:

- \* High clearance warehouse of approximately 10 metre clearance
- \* Large hardstand of approximately 1,035 sqm
- $^{\ast}$  Office space located at the front of the building & split over two levels
- \* Site area of approximately 1,930 sqm
- \* Visitor parking at th