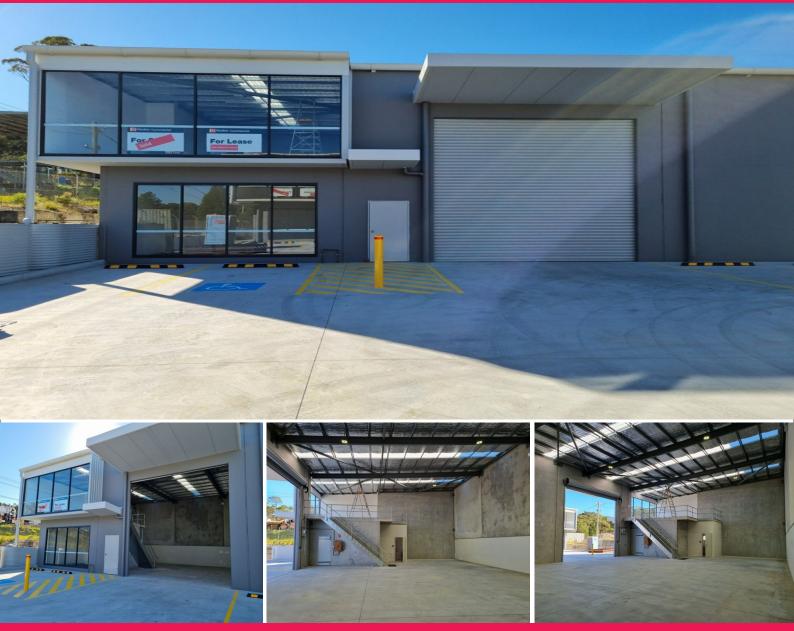

## **BRAND NEW HIGH CLEARANCE WAREHOUSE**

- Newly constructed full concrete panel warehouse and storage mezzanine approx. 361m2 in total
- Ceiling height up to 7 metres
- Office with glass frontage facing the carpark
- ${\bf 5}$  car spaces plus a disabled car space right at the front door of the unit
- Kitchenette within the office space and disabled unisex bathroom within the warehouse
- Automatic high and wide roller door and 3 phase power supply up to 100amps available  $\,$
- Access for semitrailers and containers if required