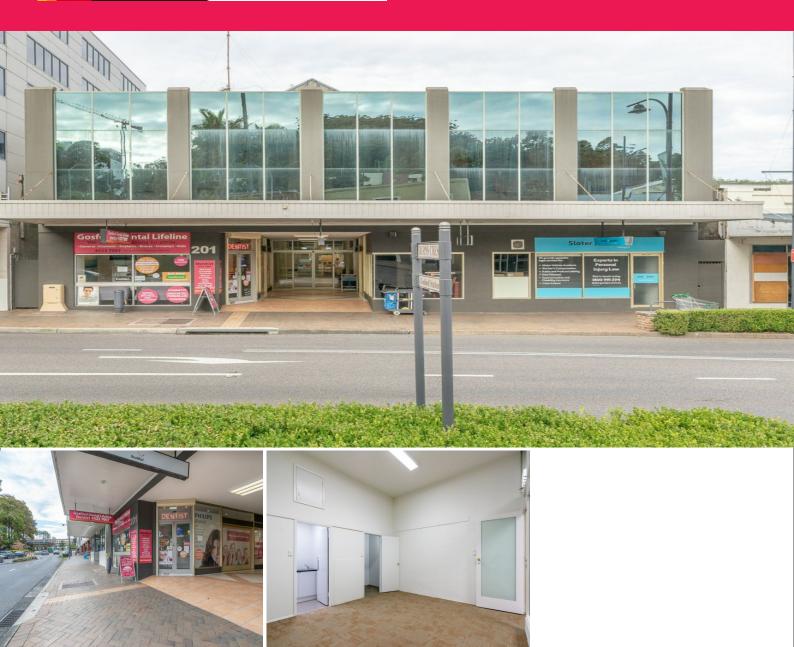

## **GROUND FLOOR OFFICE IN GOSFORD CBD**

Situated on the ground floor and located in Gosford CBD Opposite Gosford Railway Station and moments to the Imperial Shopping Centre, is this professional office space that has recently been refurbished throughout with new carpet, freshly painted and new internal kitchenette.

This Ground floor office/consulting room is an excellent opportunity for the incoming tenant from a range of professions including Chiropractor, Physio and Psychologist.

Self contained with kitchenette, toilet and storage space.

This space must be insp

Offices FOR LEASE

28sqm