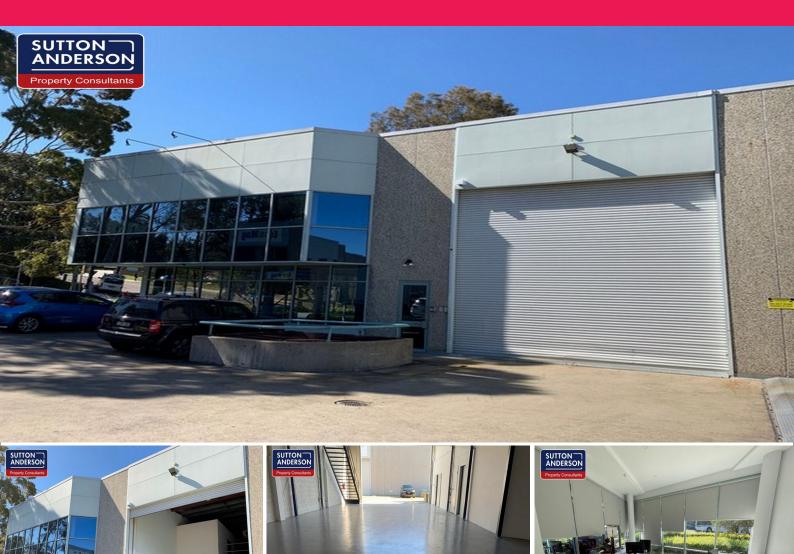

## 2007/15/376-380 Eastern Valley Way, Chatswood NSW

## Showroom/Warehouse/office Unit With Fantastic Exposure

Sutton Anderson are pleased to present 15/376-380 Eastern Valley Way available for lease.

Features include:

- \* Area approx 325m2
- \* Excellent exposure with frontage to Eastern Valley Way
- \* On-site parking
- \* Bonus area of approximately 85m2
- \* Air-conditioned office
- \* Container access
- \* High clearance warehouse
- $^{\ast}$  Neighbors include The Good Guys, Bunnings and Petbarn, Tesla & the

Industrial FOR LEASE

325sqm

**Hugh Anderson** 

hugh@suttonanderson.com.au