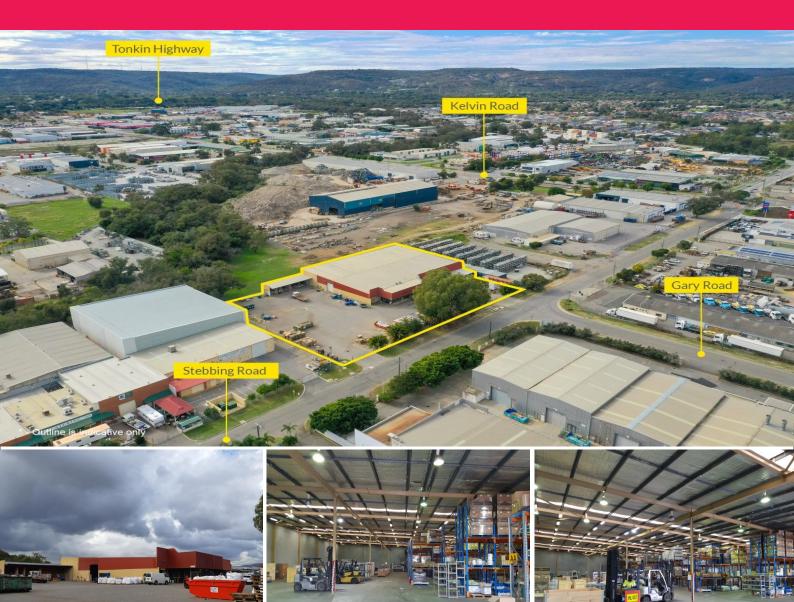

## 46 Stebbing Road, Maddington WA 6109

## **Ideally Suited for Logistics and Distribution**

Ray White Commercial (WA) is pleased to present 46 Stebbing Road, Maddington to the market for Lease.

Key features include:

- 2,052sqm\* Total Floor Area
- 1,836sqm\* Warehouse
- 126sqm\* Office/Amenities
- 90sqm\* Canopy
- 2,500sqm\* Designated Hardstand
- 5,988sqm\* Land Holding
- Dual Crossovers
- Multiple Roller Doors
- Separate Warehouse To

Industrial
FOR LEASE
\$189,000pa + Outgoings + GST

2052sqm