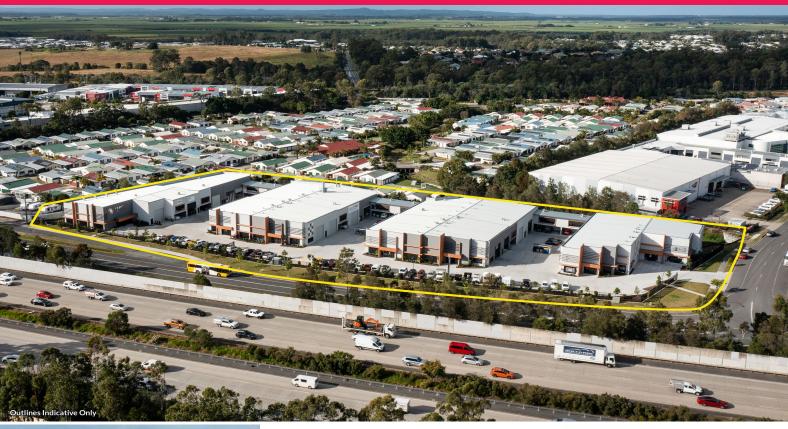

### **Last Remaining Units**

Ray White Industrial M1 North is to present to the market the last remaining unit at Ormeau Business Estate, Lahrs Road.

Unit 1 - 5002\*

Building/Complex Attributes include:

- \* First Floor corporate style mezzanine open plan airconditioned office
- \* High clearance tilt panel warehouse
- \* Container height roller door access to each warehouse
- \* Kitchenette and bathroom amenities
- \* NBN fibre to the Premises (FTTP)\*
- \* Ample onsite parking