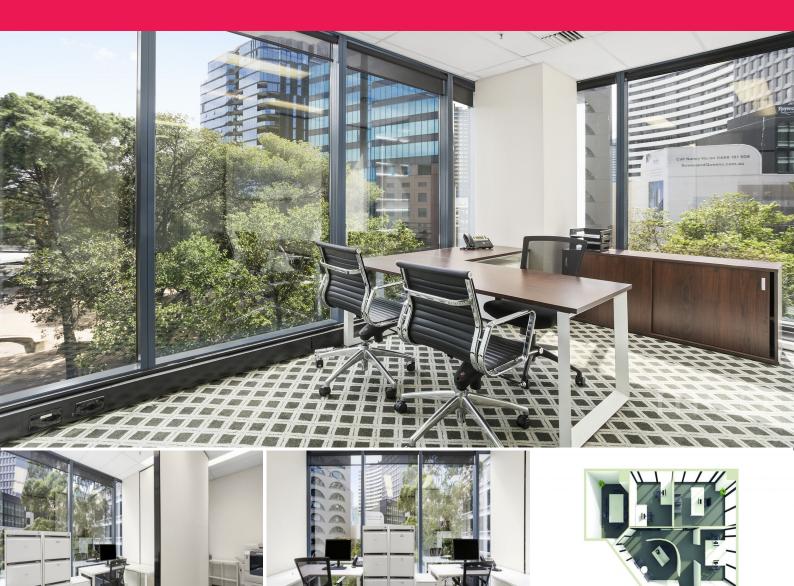

## Own and occupy this superb office flooding with natural light

Fully furnished and flooded with natural light suite 323/325 features a reception area, partitioned offices, meeting rooms and a highly desired break out area.