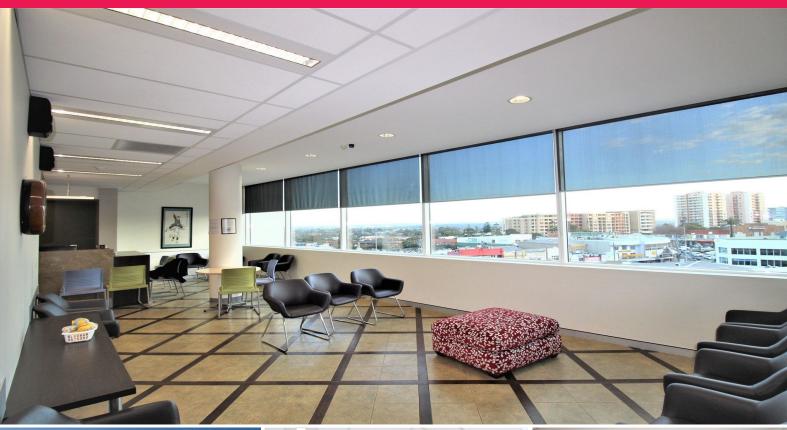

## WINDOWED & PARTITIONED MEDICAL/COMMERCIAL SUITE IN PROFESSIONAL BUILDING!

Gunning Real Estate is pleased to present this modern medical/commercial space with sweeping view of Hurstville CBD and Sutherland Shire.

The suite features a reception area, a windowed open area, three consulting rooms with sink in each room, a testing/storage room, lunch room with own internal kitchenette, and a server/file room.

It can also be easily converted into one big open space or with less rooms.