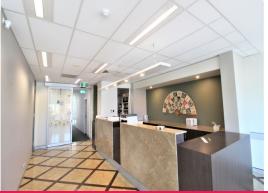

The suite features a reception area, a windowed open area, three consulting rooms with sink in each room, a testing/storage room, lunch room with own internal kitchenette, and a server/file room.

It can also be easily converted into one big open space or with less rooms.