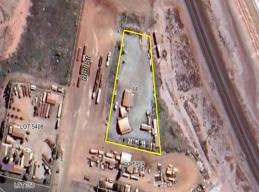

## Rare opportunity - Ideal Transport Yard

Here is an opportunity not to be missed. This huge 6400 sqm (approx) site situated on Bell Street is ideal for the transport industry or as an industrial yard. Complete with site office, crib room, storage shed, domes, service pit, cracker dust hardstand and secure fencing, this is a very rare opportunity to secure this large established property.

## Property features:

Heavy industrial yard on 6400sqm (approx) Cracker dust hardstand Fully fenced Storage shed approx 150 sqm Service pit including dome Site office and crib r