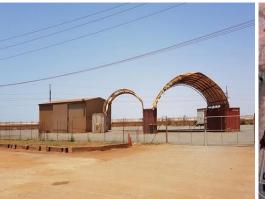

## Rare opportunity - Ideal Transport Yard

Here is an opportunity not to be missed. This huge 6400 sqm (approx) site situated on Bell Street is ideal for the transport industry or as an industrial yard. Complete with site office, crib room, storage shed, domes, service pit, cracker dust hardstand and secure fencing, this is a very rare opportunity to secure this large established property.

## Property features:

Heavy industrial yard on 6400sqm (approx) Cracker dust hardstand Fully fenced Storage shed approx 150 sqm Service pit including dome Site office and crib r