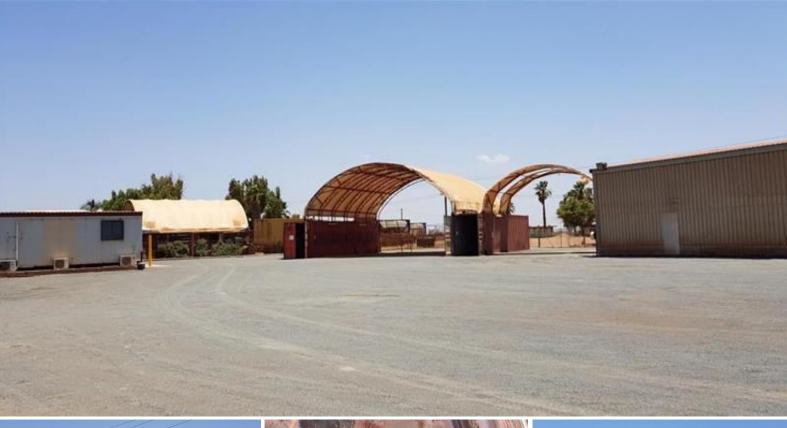

## Rare opportunity - Ideal Transport Yard

Here is an opportunity not to be missed. This huge 6400 sqm (approx) site situated on Bell Street is ideal for the transport industry or as an industrial yard. Complete with site office, crib room, storage shed, domes, service pit, cracker dust hardstand and secure fencing, this is a very rare opportunity to secure this large established property.

## Property features:

Heavy industrial yard on 6400sqm (approx) Cracker dust hardstand Fully fenced Storage shed approx 150 sqm Service pit including dome Site office and crib r