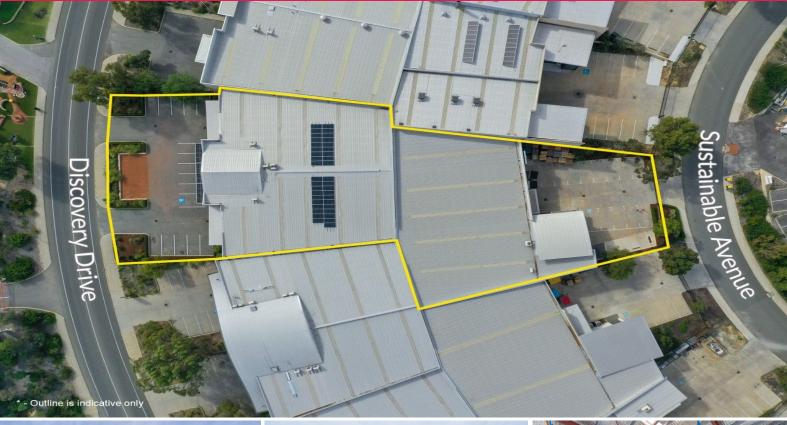

### **Back to Back Opportunity**

This is a rare opportunity to secure two prime back to back industrial properties in Bibra Lake's premium industrial precinct.

The properties have access between each other and have separate offices facing Discovery Drive and Sustainable Avenue respectively. With high truss heights, multiple truck access and dual road entry, the properties are ideal for warehouse and distribution businesses.

Expressions of Interest closing Wednesday, 21 July 2021 at 4pm (AWST)

- 46 Discovery Drive, Bibra Lake
- Prime road exposure

36 Sustainable Drive, Bibra

Industrial

FOR SALE

Expressions of Interest closing Wed 21 July 2021