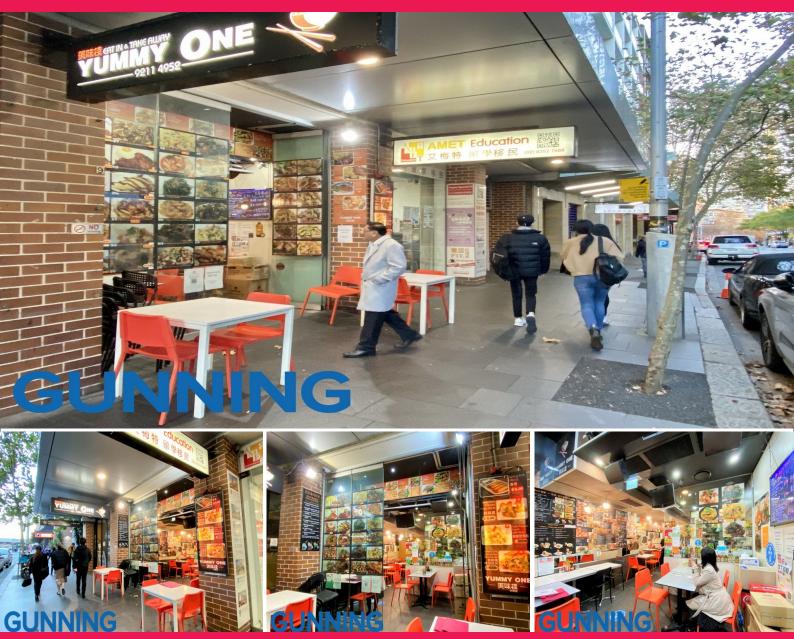

## Food & Beverage Opportunity with Outdoor Seating!

Gunning Real Estate is pleased to present this fitted restaurant for lease close to George St/Broadway, at the southern side of Haymarket.

Only 250m from Central railway station, the shop is located within close proximity to Market City Shopping Centre, UTS, Ultimo Tafe, Novotel, and various apartment & office buildings.

The shop features outdoor seating on Quay St (2 tables), main dining area at the front and middle, counter and kitchen at the middle, and food prep area at the back. The back door leads to common male & female toilets.