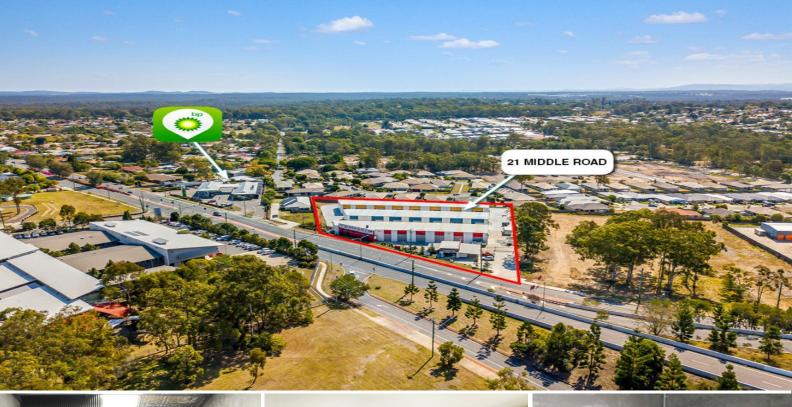

## 109/21 Middle Road, Hillcrest QLD 4118

## Location

Hillcrest lies to the west of Browns Plains. It is bounded by Johnson Road, Mount Lindesay Highway, the interstate railway and Cor Industrial FOR LEASE

58sqm

James Becka 0402 753 217