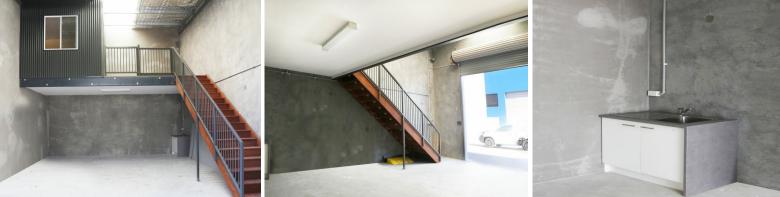

## 58sqm Concrete Tilt Panel Warehouse Plus Mezzanine

- \* Near new 58sqm concrete tilt panel warehouse
- \* Fully secure and fenced site. 24 hour access via coded gates, cctv cameras
- \* Electric roller doors, individual power.
- \* Up to 6m internal height
- \* Container set down area on site
- \* Various uses include Warehousing, other potential self assessable uses
- \* Motivated landlord. Deal to be done.