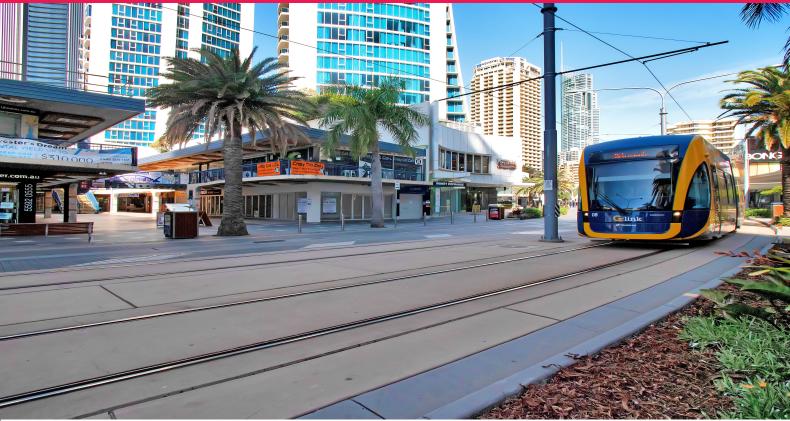

## Fitted Office/Retail In Surfers Paradise

- \* 38m2\* of fitted, open plan space on the first level of The Centre Arcade
- \* Includes kitchenette and 1 x split system air conditioner
- \* Positioned next to the Hilton Hotel and adjacent to the Circle on Cavill and Chevron Renaissance towers
- \* Very close to the G Link Surfers Paradise station
- \* Would suit a range of retail offerings or office users
- \* Landlord is motivated to get this tenancy leased and will consider all offers

\*Approximately

Disclaimer:

Ray White has not independently checked any of the information we me

Retail

FOR LEASE

Only \$350 + GST Per Week

38sqm