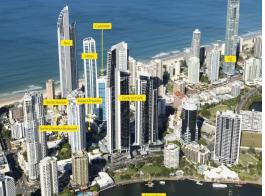

## Fitted Office/Retail In Surfers Paradise

- \* 38m2\* of fitted, open plan space on the first level of The Centre Arcade
- \* Includes kitchenette and 1 x split system air conditioner
- \* Positioned next to the Hilton Hotel and adjacent to the Circle on Cavill and Chevron Renaissance towers
- \* Very close to the G Link Surfers Paradise station
- \* Would suit a range of retail offerings or office users
- \* Landlord is motivated to get this tenancy leased and will consider all offers