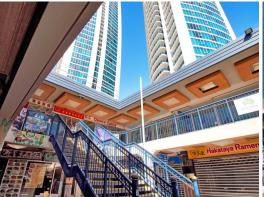

## Fitted Office/Retail In Surfers Paradise

- \* 38m2\* of fitted, open plan space on the first level of The Centre Arcade
- \* Includes kitchenette and 1 x split system air conditioner
- \* Positioned next to the Hilton Hotel and adjacent to the Circle on Cavill and Chevron Renaissance towers
- \* Very close to the G Link Surfers Paradise station
- \* Would suit a range of retail offerings or office users
- \* Landlord is motivated to get this tenancy leased and will consider all offers