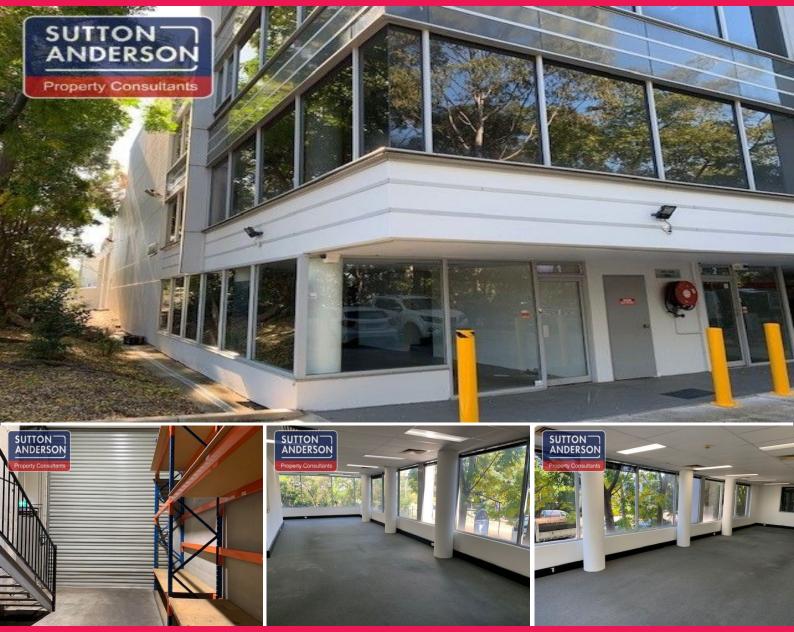

## Unit 1/31-33 Chaplin Drive, Lane Cove NSW 2066

## **Current Commercial Kitchen Fitout**

On offer is this fantastic office/warehouse that is currently fitted out as a commercial kitchen plus food serving at front of premises.

Features include

- \* Excellent exposure corner unit in block
- \* Office being 79m2
- \* Ground floor being 176m2
- \* Ground floor being used as a Commercial kitchen/storage/food outlet
- \* On site grease trap, exhaust and cool rooms
- \* Separate front entrance
- \* Rear undercover loading with roller door
- \* 6 car spaces

For more information pl

Industrial FOR LEASE

255sqm

**Andrew Bui** 

andrew@suttonanderson.com.au