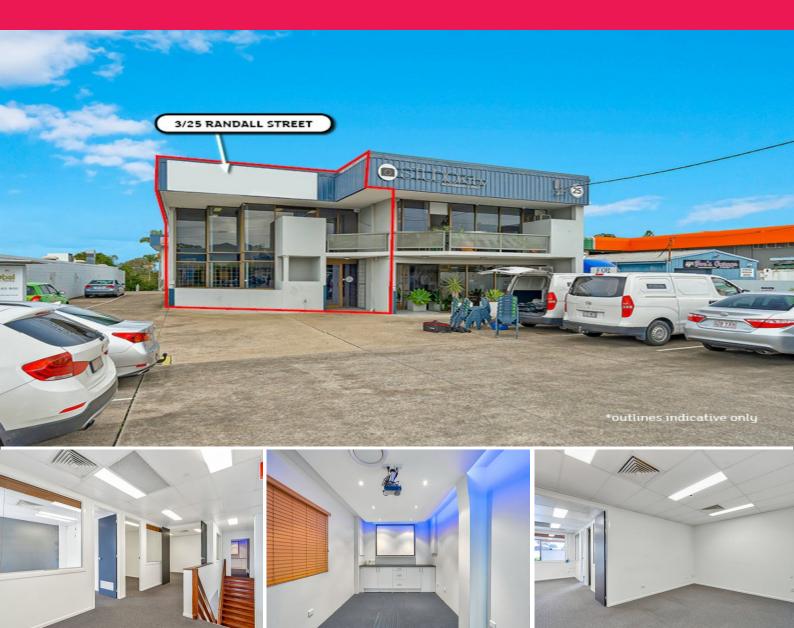

## LJ Hooker Commercial

3/25 Randall Street, Slacks Creek QLD 4127

## New 3 Year Lease to Sizeable Home Builder

- \* \$38,000 p.a. nett return
- \* 3 months bond
- \* Office/Showroom with small storage & high clearance roller door
- \* Excellent natural light
- \* Upstairs offices, ducted air-conditioning inc boardroom
- \* Showroom/offices downstairs with additional access from roller door for vehicles
- \* Male/Female amenities with shower
- \* 6 car parking bays

PRICE: Contact Exclusive Agent Bruce Webster 0408 551 858 BUILDING AREA: 193 sqm

Located approx. 20kms s

Offices

FOR SALE

193sqm