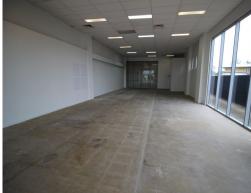

# Be Seen On Mulgrave Road

This superb 168sqm\* open plan tenancy offers excellent natural light with great signage opportunities. This tenancy will not disappoint.

- High ceiling with 3 metre glass frontage
- Secured car parking at rear and customer parking on Mulgrave Road
- Easy access, corner location with two street access
- Kitchenette and share amenities
- Endless possibilities
- Great owner incentives
- \*Approximately

This space is the perfect location to take your business to the next level.

Contact: Agents Helen C

Offices

FOR LEASE

168sqm