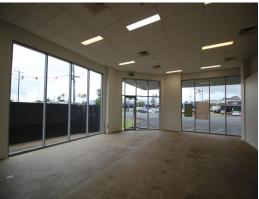

# Be Seen On Mulgrave Road

This superb 168sqm\* open plan tenancy offers excellent natural light with great signage opportunities. This tenancy will not disappoint.

- High ceiling with 3 metre glass frontage
- Secured car parking at rear and customer parking on Mulgrave Road
- Easy access, corner location with two street access
- Kitchenette and share amenities
- Endless possibilities
- Great owner incentives
- \*Approximately

This space is the perfect location to take your business to the next level.

Contact: Agents Helen C

Offices

FOR LEASE

168sqm