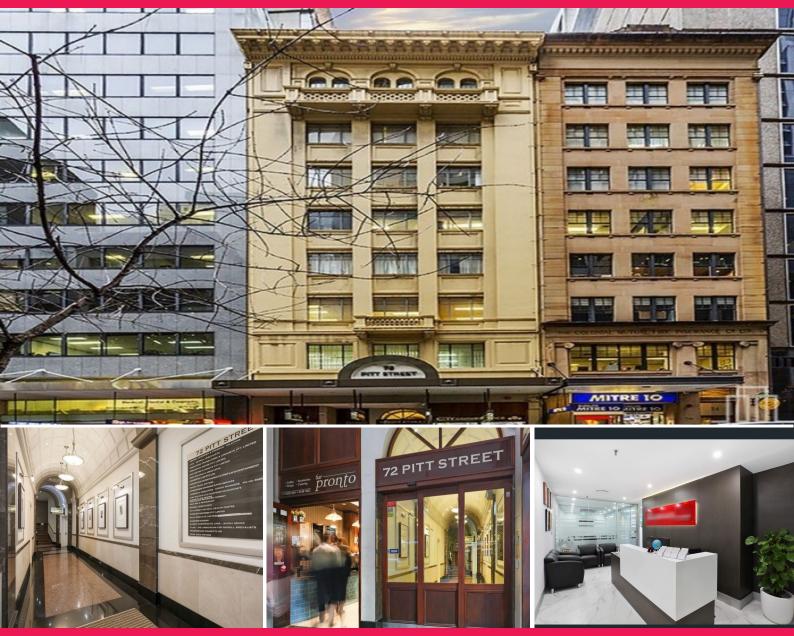

## 72 Pitt Street, Sydney NSW 2000

## 4/72 Pitt Street

72 Pitt Street is located on the Eastern side of Pitt Street between Martin Place and Hunter Street opposite Angel Place and Hunter Connection.

- Fitted, furnished and cabled tenancy
- Existing fit out, walk in tea room and good lift exposure
- Reception/waiting area, main boardroom, meeting room, 3 offices, 8 workstations
- Ideal for legal/accounting/admin, all reasonable offers considered

Offices

FOR LEASE

142sqm