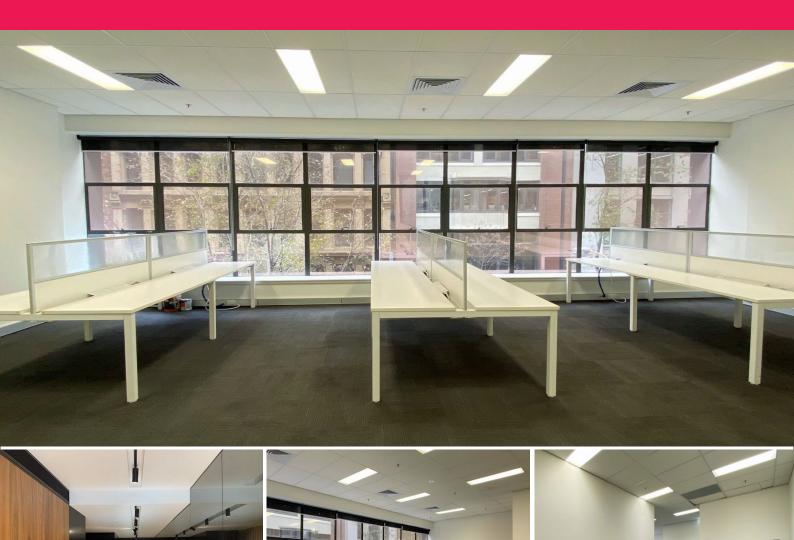

- Fitted and furnished office suite
- Mainly open plan with workstations
- Excellent natural light, recently upgraded lobby and facade
- Priced to lease

Offices

FOR LEASE

80sqm