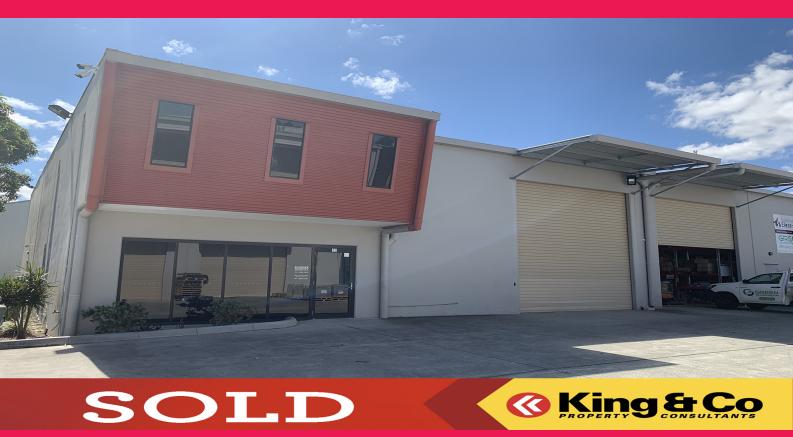

20/6 Maunder Street, Slacks Creek QLD 4127

## **MODERN TILT PANEL WAREHOUSE!**

Modern tilt panel office/warehouse unit well positioned within the Platinum Business Park. The 237sqm warehouse features three phase power and a wide container height roller door. The 316sqm office is split over two floors (125sqm ground floor-191sqm first floor) with ducted air-conditioning throughout with multiple partitioned office, a large board room and training room. Electronic security system in place, male and female amenities with shower and separate disabled bathroom also present. Ample on-site parking and container set down.