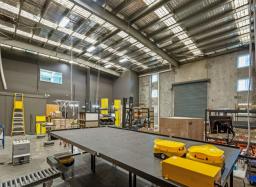

Property features:

• Total building area | 516m2\*

• Includes clearspan warehouse | 347m2\* • Showroom / office over two levels | 170m2\* • Glass partitioned offices / boardroom

• Motorised roller door with access via Sarton Road