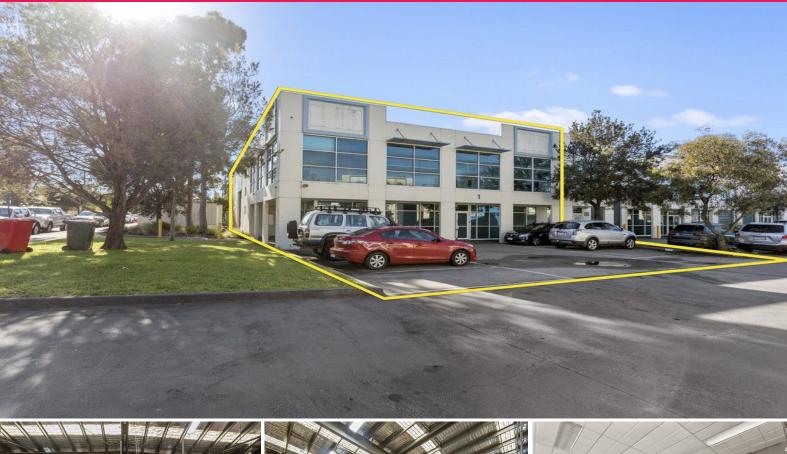

## **Corner Warehouse / Office in Convenient Location!**

Ray White Commercial Oakleigh are pleased to offer for lease 1/2-4 Sarton Road, Clayton. This property is conveniently located only moments from major arterials such as Wellington Road, Blackburn Road and Princes Highway.

Property features:

• Total building area | 516m2\*

• Includes clearspan warehouse | 347m2\* • Showroom / office over two levels | 170m2\* • Glass partitioned offices / boardroom

• Motorised roller door with access via Sarton Road

• Eight (8) on-site car spaces

• Available Late J

Industrial FOR LEASE

516sqm