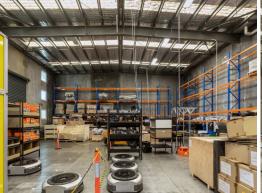

Property features:

• Total building area | 516m2\*

• Includes clearspan warehouse | 347m2\* • Showroom / office over two levels | 170m2\* • Glass partitioned offices / boardroom

• Motorised roller door with access via Sarton Road